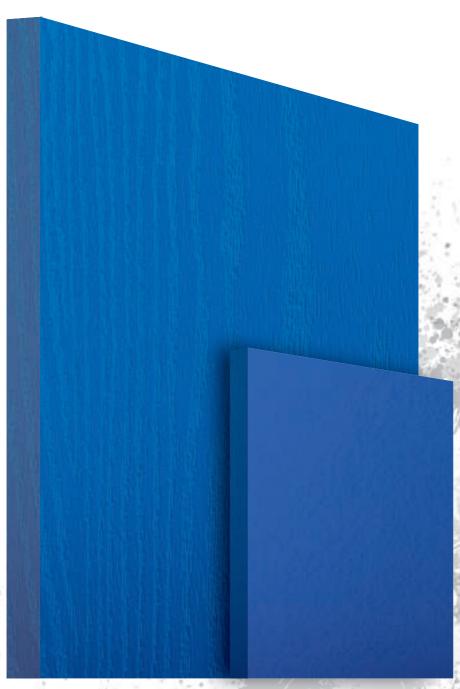

Standard | **DOORCO Red** 

Standard | **DOORCO Green** 

Standard | DOORCO Blue

Standard | **DOORCO Black** 

Standard | DOORCO Anthracite Grey\*

Standard | **DOORCO Golden Oak** 

Standard | **DOORCO Rosewood** 