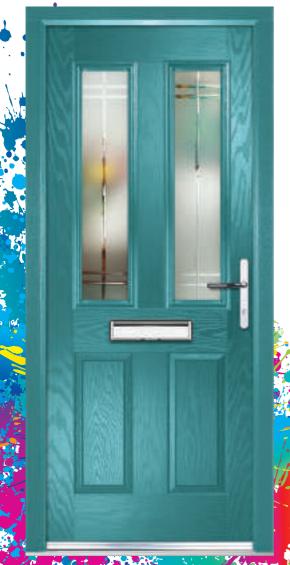

Standard | **DOORCO Red** 

Standard | **DOORCO Green** 

Standard | DOORCO Blue

Standard | **DOORCO Black** 

Standard | DOORCO Anthracite Grey\*

Standard | **DOORCO Golden Oak** 

Standard | **DOORCO Rosewood** 