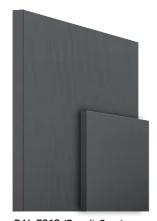

RAL 9016 (Traffic White)

RAL 6005 (Moss Green)

RAL 7035 (Light Grey)

RAL 7042 (Traffic Grey)

RAL 7012 (Basalt Grey)

RAL 9011 (Graphite Black)

RAL 9005 (Jet Black)