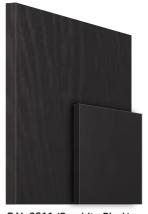

RAL 9016 (Traffic White)

RAL 6005 (Moss Green)

RAL 7035 (Light Grey)

RAL 7042 (Traffic Grey)

RAL 7012 (Basalt Grey)

RAL 9011 (Graphite Black)

RAL 9005 (Jet Black)