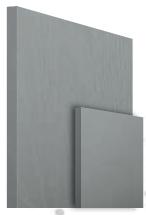

RAL 9016 (Traffic White)

RAL 6005 (Moss Green)

RAL 7035 (Light Grey)

RAL 7042 (Traffic Grey)

RAL 7012 (Basalt Grey)

RAL 9011 (Graphite Black)

RAL 9005 (Jet Black)