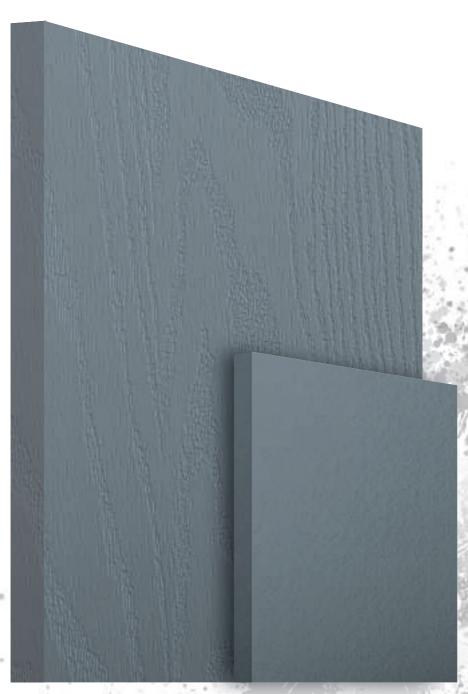

Standard | **DOORCO Red** 

Standard | **DOORCO Green** 

Standard | DOORCO Blue

Standard | **DOORCO Black** 

Standard | DOORCO Anthracite Grey\*

Standard | **DOORCO Golden Oak** 

Standard | **DOORCO Rosewood** 

Premium | **Paradise Green** 

Premium I **Sage** 

Premium | Silver Grey

Premium I **Shadow** 

Premium | **Military Grey** 

Premium | **Slate** 

Premium | Black Ash/Beck Brown

Premium | **Irish Oak** 