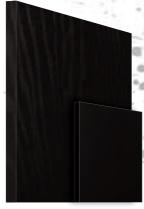

RAL 9016 (Traffic White)

RAL 6005 (Moss Green)

RAL 7035 (Light Grey)

RAL 7042 (Traffic Grey)

RAL 7012 (Basalt Grey)

RAL 9011 (Graphite Black)

RAL 9005 (Jet Black)