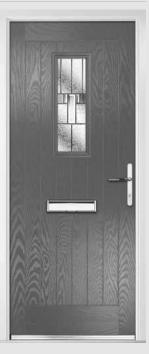

## Carnoustie including Birkdale and Penina options

**Grained** Traditional Doors

Our most popular composite door option which is now available in a choice of three glazing styles.

Carnoustie

Birkdale Option

Penina Option

Door Colour: **Slate**Decorative Glass: **Birchwood** 

Door Colour: **Cotswold** Decorative Glass: **Kew** 

Door Colour: Chartwell Green
Decorative Glass: Milan

Door Colour: **Twilight**Decorative Glass: **Hathaway** 