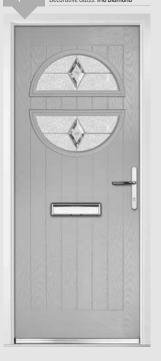

# Troon including Muirfield option

**Grained** Traditional Doors

The traditional six-panel door can be enhanced with either two or four small glazing details.

Troon

Muirfield Option

Solid Option

Door Colour: **Shadow**Decorative Glass: **Prestige** 

Door Colour: **Cotswold**Decorative Glass: **Hathaway** 

Door Colour: **Bolero**Decorative Glass: **Bloomsbury** 

Door Colour: **Anthracite Grey**Decorative Glass: **Vogue** 

**DOORCO** 

Trending Colours

Door Colour: **Stormy Seas**Decorative Glass: **Opulence** 

Door Colour: **Putty**Decorative Glass: **Trio Diamond** 

Door Colour: Bahia Blue Decorative Glass: Milan