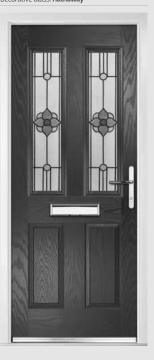

# Troon including Muirfield option

**Grained** Traditional Doors

The traditional six-panel door can be enhanced with either two or four small glazing details.

Troon

Muirfield Option

Solid Option

Door Colour: **Shadow**Decorative Glass: **Prestige** 

Door Colour: **Cotswold**Decorative Glass: **Hathaway** 

Door Colour: **Bolero**Decorative Glass: **Bloomsbury** 

Door Colour: **Anthracite Grey**Decorative Glass: **Vogue** 

**DOORCO** 

Trending Colours

Door Colour: **Stormy Seas**Decorative Glass: **Opulence** 