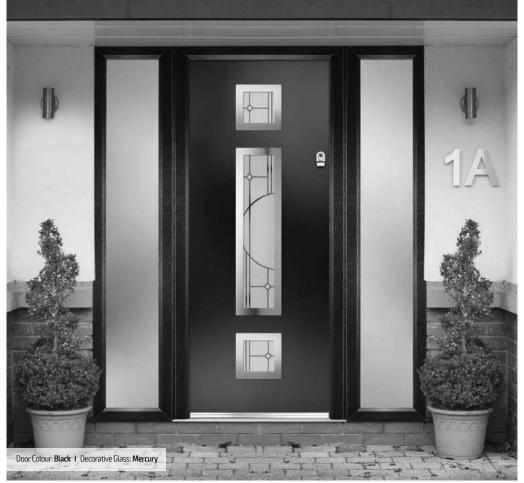

### Composite Sidepanel Options

For homes with larger openings, we offer a range of sidelight options to complement your door. This option is available with full, matching decorative glass. Size restrictions apply which are shown on page 76.

Door Colour: **Agate Grey** Decorative Glass: **Tiffany** 

Door Colour: **Shadow**Decorative Glass: **Opulence** 

Door Colour: **Anthracite Grey**Decorative Glass: **Louisiana** 