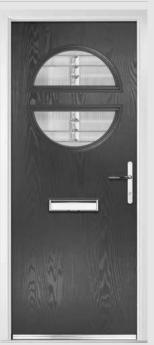

## Carnoustie including Birkdale and Penina options

**Grained** Traditional Doors

Our most popular composite door option which is now available in a choice of three glazing styles.

Carnoustie

Birkdale Option

Penina Option

Door Colour: **Slate**Decorative Glass: **Birchwood** 

Door Colour: **Cotswold** Decorative Glass: **Kew** 

Door Colour: Chartwell Green
Decorative Glass: Milan

Door Colour: **Twilight**Decorative Glass: **Hathaway** 

Door Colour: Anthracite Grey
Decorative Glass: Cubic

Door Colour: **Stormy Seas** Decorative Glass: **Louisiana** 

Door Colour: Marsala
Decorative Glass: Diamonte

Door Colour: Very Berry
Decorative Glass: Opulence

Door Colour: Irish Oak
Decorative Glass: Artisan

Door Colour: Caribbean Blue
Decorative Glass: Trio Diamond

Shown with Birkdale glazing option

Door Colour: Cream White
Decorative Glass: Bloomsbury

Door Colour: Twilight
Decorative Glass: Synergy

Door Colour: Chartwell Green
Decorative Glass: Tranquility Zinc

Door Colour: **Agate Grey**Decorative Glass: **Vector (Black Only)** 

Door Colour: Clay
Decorative Glass: Mercury

Shown with Penina glazing option

Door Colour: **Diablo**Decorative Glass: **Carrington** 

Door Colour: Putty