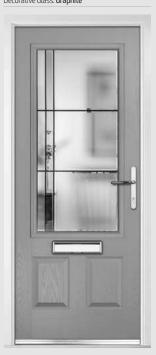

Door Colour: **Cotswold**Decorative Glass: **Hathaway** 

Door Colour: **Bolero**Decorative Glass: **Bloomsbury** 

Door Colour: **Anthracite Grey**Decorative Glass: **Vogue** 

**DOORCO** 

Trending Colours

Door Colour: **Stormy Seas**Decorative Glass: **Opulence** 