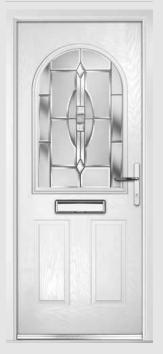

## Carnoustie including Birkdale and Penina options

**Grained** Traditional Doors

Our most popular composite door option which is now available in a choice of three glazing styles.

Carnoustie

Birkdale Option

Penina Option

Door Colour: **Slate**Decorative Glass: **Birchwood** 

Door Colour: **Cotswold** Decorative Glass: **Kew** 

Door Colour: Chartwell Green
Decorative Glass: Milan

Door Colour: **Twilight**Decorative Glass: **Hathaway** 