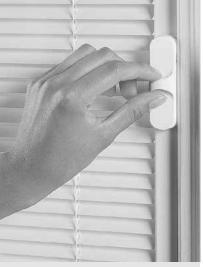

#### Venetian Blind

Control light and privacy with instant fingertip control when you select an integrated door blind. This Venetian blind is cleverly encapsulated within the insulated glass cavity of this door to provide a zero maintenance blind.

**Raise Tab:** Choose whether to have the blinds raised or lowered.

**Tilt Tab:** Choose whether to have the blinds open or closed.