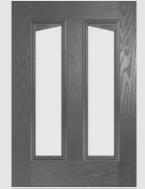

### Medinah

**Grained** Single/Double Doors

The elegant Medinah door style allows any view to be showcased using the full lite cassette system