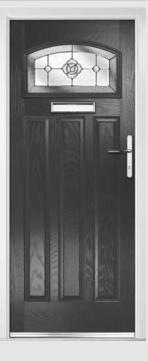

# Troon including Muirfield option

**Grained** Traditional Doors

The traditional six-panel door can be enhanced with either two or four small glazing details.

Troon

Muirfield Option

Solid Option

Door Colour: **Shadow**Decorative Glass: **Prestige** 

Door Colour: **Cotswold**Decorative Glass: **Hathaway** 

Door Colour: **Bolero**Decorative Glass: **Bloomsbury** 

Door Colour: **Anthracite Grey**Decorative Glass: **Vogue** 

**DOORCO** 

Trending Colours

Door Colour: **Stormy Seas**Decorative Glass: **Opulence** 