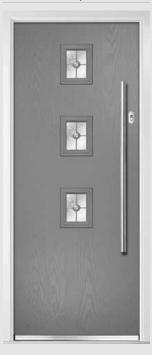

Door Colour: Anthracite Grey
Decorative Glass: Cubic

Door Colour: **Stormy Seas** Decorative Glass: **Louisiana** 

Door Colour: Marsala
Decorative Glass: Diamonte

Door Colour: Very Berry
Decorative Glass: Opulence