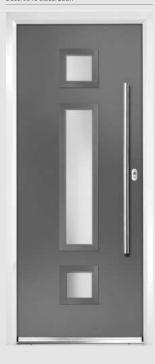

## Contemporary Doors

A selection of modern styles are available using our non-moulded, woodgrain door blank or smooth/etched LINKS blank which perfectly replicates aluminium. With a wide selection of glass options, our contemporary doors are glazed using the TriSYS® cassette system as standard. For a more modern European look, choose our Urban or Inox doors using either the Urban aluminium cassette or the stunning Inox™ stainless steel frames. Many doors have multiple options to have cassettes placed in different positions, either left, right or centred, and are highlighted throughout the brochure.

### **Grained Contemporary Doors**

Monza II Solid

Monza II Augusta Long Page 40

Monza II Augusta Page 42

Monza II Square Page 44

**Seminole** Page 46

Oakmont Page 48

Copenhagen Page 48