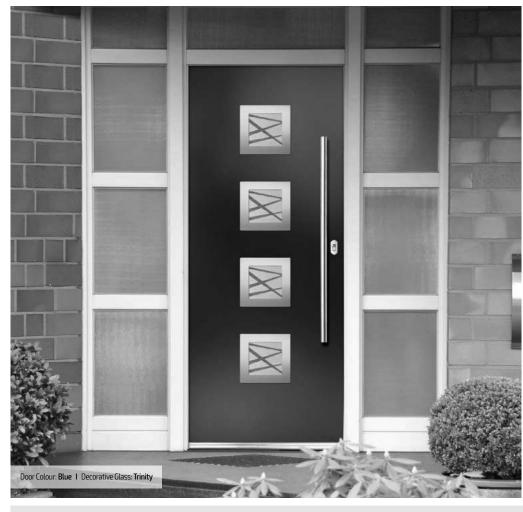

Door Colour: **Twilight**Decorative Glass: **Trinity** 

Door Colour: Silver Grey
Decorative Glass: Synergy