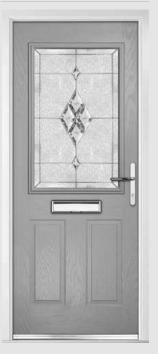

## Carnoustie including Birkdale and Penina options

**Grained** Traditional Doors

Our most popular composite door option which is now available in a choice of three glazing styles.

Carnoustie

Birkdale Option

Penina Option

Door Colour: **Slate**Decorative Glass: **Birchwood** 

Door Colour: **Cotswold** Decorative Glass: **Kew** 

Door Colour: Chartwell Green
Decorative Glass: Milan

Door Colour: **Twilight**Decorative Glass: **Hathaway** 