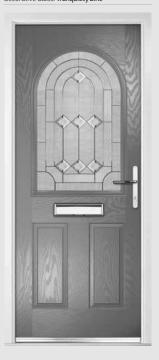

## Carnoustie including Birkdale and Penina options

**Grained** Traditional Doors

Our most popular composite door option which is now available in a choice of three glazing styles.

Carnoustie

Birkdale Option

Penina Option

Door Colour: **Slate**Decorative Glass: **Birchwood** 

Door Colour: **Cotswold** Decorative Glass: **Kew** 

Door Colour: Chartwell Green
Decorative Glass: Milan

Door Colour: **Twilight**Decorative Glass: **Hathaway** 