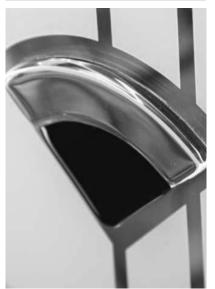

# Links Inox Contemporary Doors

The following range of Inox doors combine the high-performance of 'Links' composite door with finely grained 316 grade stainless steel glazing frames. Not only do they add a distinctive European flair, they also give a truly contemporary look and are guaranteed to keep their high shine and stunning looks for years to come.

## Inox Barcelona

**Links** Contemporary Doors

The sweeping grace of the Barcelona design 'oozes' class and sophistication and is proving to be one of our most popular options. Available with or without curve panel.