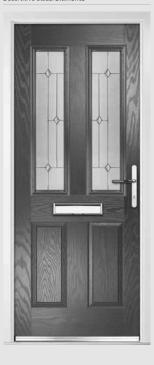

## Carnoustie including Birkdale and Penina options

**Grained** Traditional Doors

Our most popular composite door option which is now available in a choice of three glazing styles.

Carnoustie

Birkdale Option