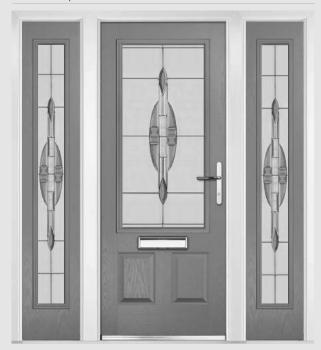

## Carnoustie including Birkdale and Penina options

**Grained** Traditional Doors

Our most popular composite door option which is now available in a choice of three glazing styles.

Carnoustie

Birkdale Option

Penina Option

Door Colour: **Slate**Decorative Glass: **Birchwood** 

Door Colour: **Cotswold** Decorative Glass: **Kew** 

Door Colour: Chartwell Green
Decorative Glass: Milan

Door Colour: **Twilight**Decorative Glass: **Hathaway** 