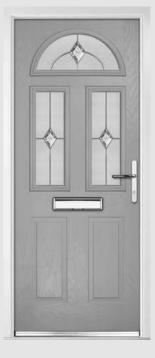

## Carnoustie including Birkdale and Penina options

**Grained** Traditional Doors

Our most popular composite door option which is now available in a choice of three glazing styles.

Carnoustie

Birkdale Option

Penina Option

Door Colour: **Slate**Decorative Glass: **Birchwood** 

Door Colour: **Cotswold** Decorative Glass: **Kew** 

Door Colour: Chartwell Green
Decorative Glass: Milan

Door Colour: **Twilight**Decorative Glass: **Hathaway** 