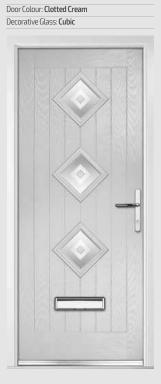

Door Colour: Anthracite Grey
Decorative Glass: Cubic

Door Colour: **Stormy Seas** Decorative Glass: **Louisiana** 

Door Colour: Marsala
Decorative Glass: Diamonte

Door Colour: Very Berry
Decorative Glass: Opulence