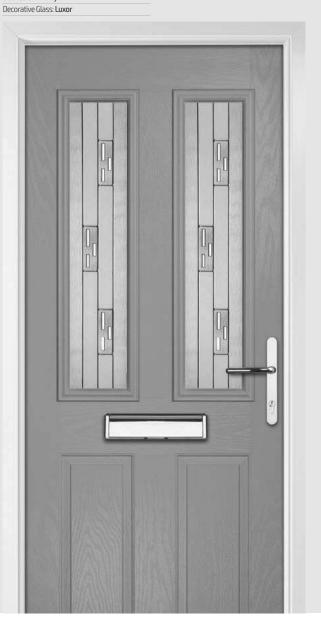

Door Colour: Mulberry
Decorative Glass: Vector (Black Only)

Door Colour: Chartwell Green
Decorative Glass: Athena

Door Colour: **Florida**Decorative Glass: **Cubic** 

DOORCO

Trending Colours

armhouse C

Door Colour: Clotted Cream
Decorative Glass: Luxor