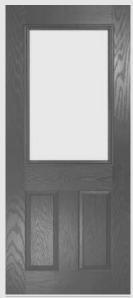

## Traditional Doors

The range of traditional doors are designed to replicate the most popular timber doors and come with highly defined mouldings and realistic wood-grain embossing on the surface. Whether used in a Victorian home, a modern townhouse or a farmhouse cottage, these doors always add to the appearance of the entrance.