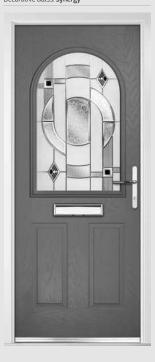

# Sunningdale

**Grained** Traditional Doors

The Sunningdale is available with a wide range of glass designs

Sunningdale

Farmhouse Cottage

Door Colour: **Slate**Decorative Glass: **Opulence** 

Door Colour: **Moonshine**Decorative Glass: **Louisiana** 

Door Colour: **Clotted Cream**Decorative Glass: **Milan** 

Door Colour: **Stormy Seas**Decorative Glass: **Cascade** 

DOORCO

Trending Colours

Agate Grey

Door Colour: Victory Blue
Decorative Glass: Birchwood

Door Colour: Irish Oak
Decorative Glass: Prestige

Door Colour: **Mushroom**Decorative Glass: **Bloomsbury** 

Door Colour: **Mulberry** Decorative Glass: **Trio Diamond** 