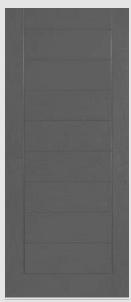

## Traditional Doors

The range of traditional doors are designed to replicate the most popular timber doors and come with highly defined mouldings and realistic wood-grain embossing on the surface. Whether used in a Victorian home, a modern townhouse or a farmhouse cottage, these doors always add to the appearance of the entrance.

These doors are transformed by the choice of decorative glass and colours, with 59 door colours available and a huge range of glass options, from the simple diamonds of Prestige, through to the stunning multi-faced bevelling and black chrome caming of Impressions, these doors can make a real statement.