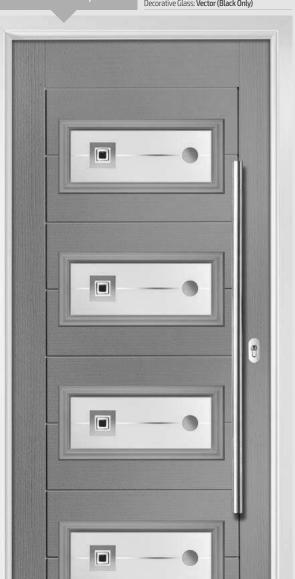

Door Colour: Chartwell Green
Decorative Glass: Tranquility Zinc

Door Colour: **Agate Grey**Decorative Glass: **Vector (Black Only)** 

Door Colour: Clay
Decorative Glass: Mercury

Shown with Penina glazing option