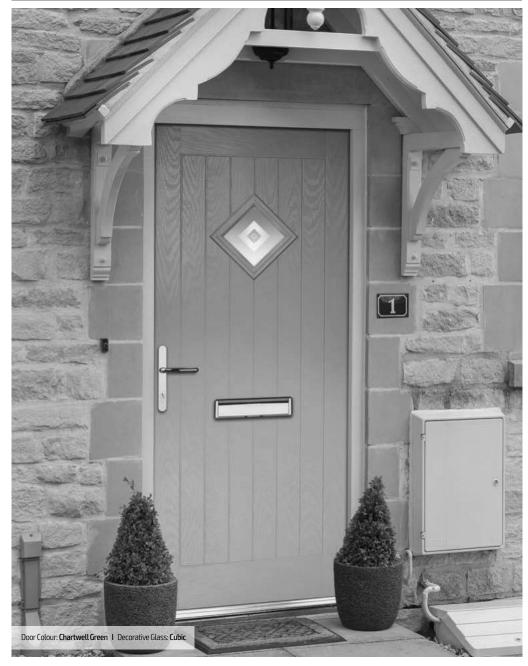

# St Andrews

**Grained** Traditional Doors

Reminiscent of the door styles of the 1930's, the St Andrews door is available as a solid door option as well as a glazed version.

St Andrews

Solid Option

Door Colour: Mushroom
Decorative Glass: Opulence