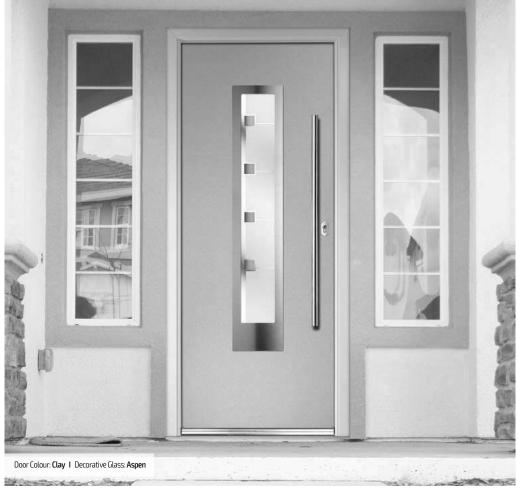

Door Colour: **Wedgewood**Decorative Glass: **Panama** 

Door Colour: Clay

Decorative Glass: Hathaway

Door Colour: **Shadow**Decorative Glass: **Tiffany** 

Door Colour: Victory Blue
Decorative Glass: Tranquility Zinc