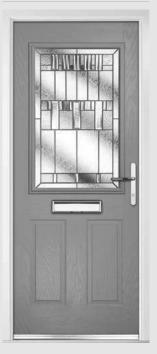

## Carnoustie including Birkdale and Penina options

**Grained** Traditional Doors

Our most popular composite door option which is now available in a choice of three glazing styles.

Carnoustie

Birkdale Option

Penina Option

Door Colour: **Slate**Decorative Glass: **Birchwood** 

Door Colour: **Cotswold** Decorative Glass: **Kew** 

Door Colour: Chartwell Green
Decorative Glass: Milan

Door Colour: **Twilight**Decorative Glass: **Hathaway** 