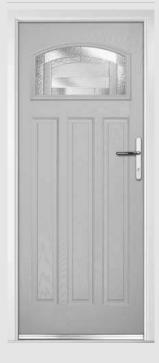

## Carnoustie including Birkdale and Penina options

**Grained** Traditional Doors

Our most popular composite door option which is now available in a choice of three glazing styles.

Carnoustie

Birkdale Option

Penina Option

Door Colour: **Slate**Decorative Glass: **Birchwood** 

Door Colour: **Cotswold** Decorative Glass: **Kew** 

Door Colour: Chartwell Green
Decorative Glass: Milan

Door Colour: **Twilight**Decorative Glass: **Hathaway** 