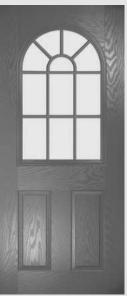

# Turnberry

**Grained** Traditional Doors

The large glazed area of the Turnberry can also be enhanced with the GridLite option.

Turnberry

GridLite Option

Door Colour: **Slate**Decorative Glass: **Synergy** 