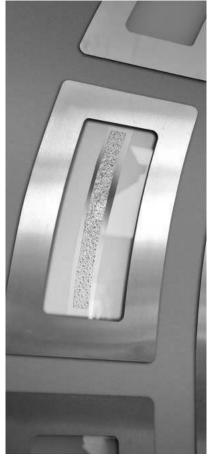

A stunningly simple design, Haloz is created using hand cut glass centres, that are polished and bonded within a clear border. The contrast offers a beautiful combination.

Hathaway

Antique coloured glass is joined using a stunning black came and weld. All is encapsulated within the insulated unit for easy upkeep and to protect the