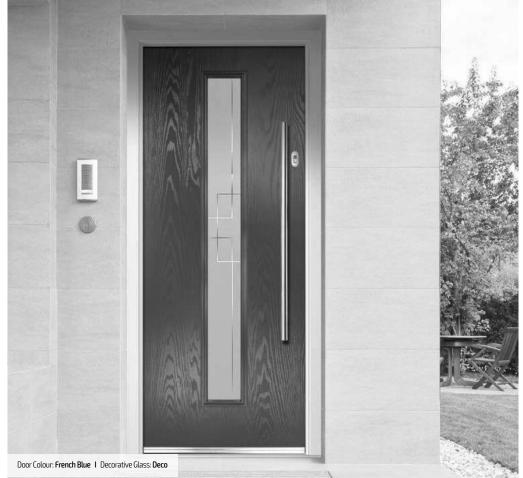

The concentric squares inside a band of sandblasted glass is a subtle take on our Vector design. The Difuso glass ensures high levels of privacy whilst maintaining light transmission.

Deco

Exclusively commissioned by glass artisans, Decouses a sophisticated frosted backing glass coupled with clear dividing lines that create a simple, elegant and highly desirable contemporary design.