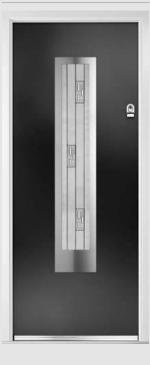

## Carnoustie including Birkdale and Penina options

**Grained** Traditional Doors

Our most popular composite door option which is now available in a choice of three glazing styles.

Carnoustie

Birkdale Option

Penina Option

Door Colour: **Slate**Decorative Glass: **Birchwood** 

Door Colour: **Cotswold** Decorative Glass: **Kew** 

Door Colour: Chartwell Green
Decorative Glass: Milan

Door Colour: **Twilight**Decorative Glass: **Hathaway** 

Door Colour: Anthracite Grey
Decorative Glass: Cubic

Door Colour: **Stormy Seas** Decorative Glass: **Louisiana** 

Door Colour: Marsala
Decorative Glass: Diamonte

Door Colour: Very Berry
Decorative Glass: Opulence

Door Colour: Irish Oak
Decorative Glass: Artisan

Door Colour: Caribbean Blue
Decorative Glass: Trio Diamond

Shown with Birkdale glazing option

Door Colour: Cream White
Decorative Glass: Bloomsbury

Door Colour: Twilight
Decorative Glass: Synergy

Door Colour: Chartwell Green
Decorative Glass: Tranquility Zinc

Door Colour: **Agate Grey**Decorative Glass: **Vector (Black Only)** 

Door Colour: Clay
Decorative Glass: Mercury

Shown with Penina glazing option

Door Colour: **Diablo**Decorative Glass: **Carrington** 

Door Colour: Putty