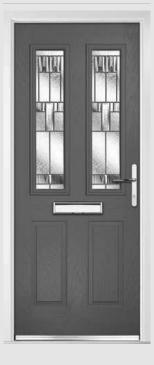

## Carnoustie including Birkdale and Penina options

**Grained** Traditional Doors

Our most popular composite door option which is now available in a choice of three glazing styles.

Carnoustie

Birkdale Option

Penina Option

Door Colour: **Slate**Decorative Glass: **Birchwood** 

Door Colour: **Cotswold** Decorative Glass: **Kew** 

Door Colour: Chartwell Green
Decorative Glass: Milan

Door Colour: **Twilight**Decorative Glass: **Hathaway** 