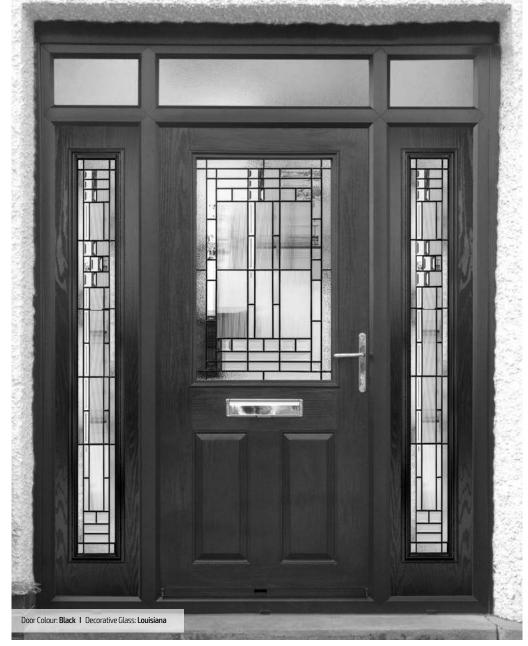

Door Colour: Anthracite Grey
Decorative Glass: Cubic

Door Colour: **Stormy Seas** Decorative Glass: **Louisiana** 

Door Colour: Marsala
Decorative Glass: Diamonte

Door Colour: Very Berry
Decorative Glass: Opulence