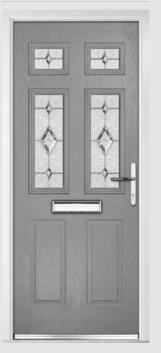

# Troon including Muirfield option

**Grained** Traditional Doors

The traditional six-panel door can be enhanced with either two or four small glazing details.

Troon

Muirfield Option

Solid Option

Door Colour: **Shadow**Decorative Glass: **Prestige** 

Door Colour: **Cotswold**Decorative Glass: **Hathaway** 

Door Colour: **Bolero**Decorative Glass: **Bloomsbury** 

Door Colour: **Anthracite Grey**Decorative Glass: **Vogue** 

**DOORCO** 

Trending Colours

Door Colour: **Stormy Seas**Decorative Glass: **Opulence** 