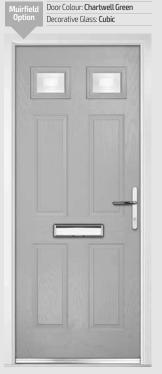

# Troon including Muirfield option

**Grained** Traditional Doors

The traditional six-panel door can be enhanced with either two or four small glazing details.

Troon

Muirfield Option

Solid Option

Door Colour: **Shadow**Decorative Glass: **Prestige** 

Door Colour: Anthracite Grey
Decorative Glass: Cubic

Door Colour: **Stormy Seas** Decorative Glass: **Louisiana** 

Door Colour: Marsala
Decorative Glass: Diamonte

Door Colour: Very Berry
Decorative Glass: Opulence