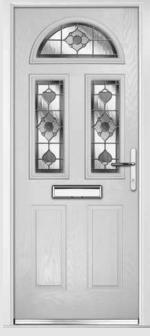

## Carnoustie including Birkdale and Penina options

**Grained** Traditional Doors

Our most popular composite door option which is now available in a choice of three glazing styles.

Carnoustie

Birkdale Option

Penina Option

Door Colour: **Slate**Decorative Glass: **Birchwood** 

Door Colour: **Cotswold** Decorative Glass: **Kew** 

Door Colour: Chartwell Green
Decorative Glass: Milan

Door Colour: **Twilight**Decorative Glass: **Hathaway** 