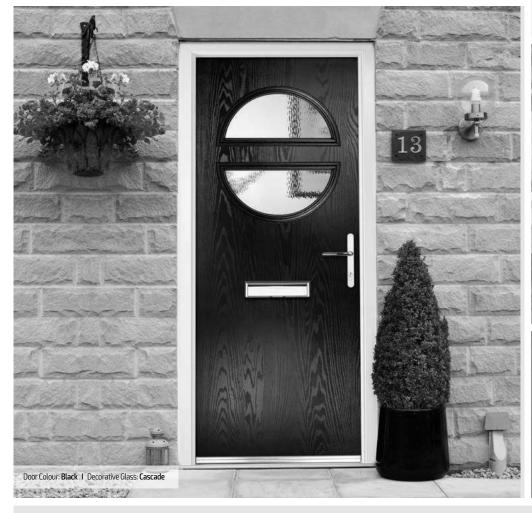

# Gleneagles

**Grained** Traditional Doors

With its American style, the Gleneagles is proving to be as popular here in the UK.

Door Colour: **Agate Grey**Decorative Glass: **Cascade** 

Decorative (

Door Colour: **Diablo**Decorative Glass: **Kew** 