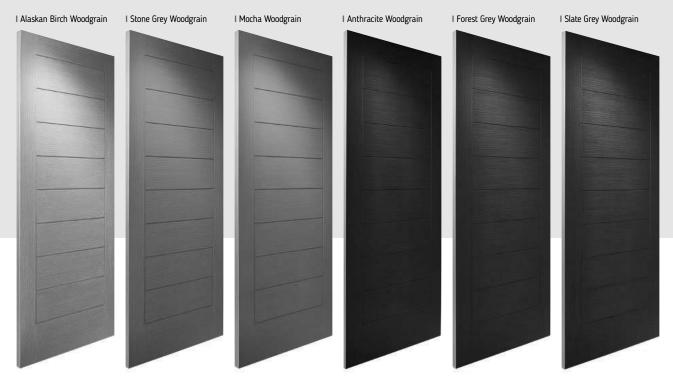

#### **Composite Construction and GRP Skins**

Our industry leading composite door slab has a reinforced GRP skin, manufactured in either a woodgrain finish to replicate timber, or smooth/etched finish to replicate aluminium. The composite door is all about providing kerb appeal, with minimal maintenance requirements. The construction of our door surpasses other alternatives, incorporating an LVL (Laminated Veneer Lumber) subframe to provide the strength and rigidity required for modern homes. The door protects the home from the elements, but will have minimal thermal expansion and contraction rates under extreme temperature variations which is perfectly normal. The PU foam core meanwhile reduces heat loss, providing a high level of thermal performance.