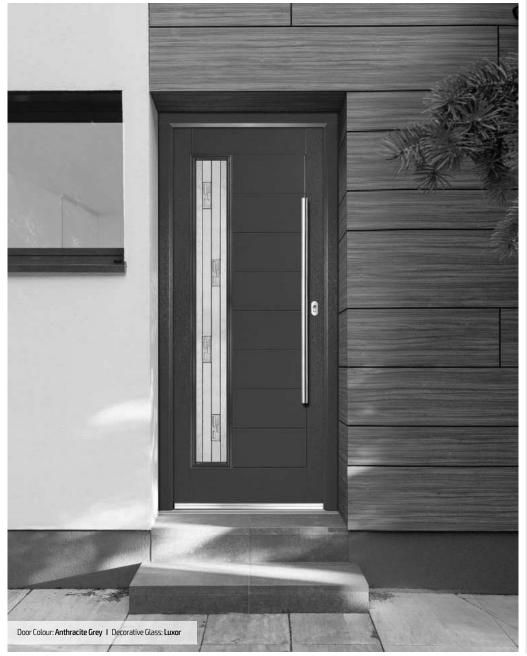

Door Colour: Mulberry
Decorative Glass: Vector (Black Only)

Door Colour: Chartwell Green
Decorative Glass: Athena

Door Colour: **Florida**Decorative Glass: **Cubic** 

DOORCO

Trending Colours

armhouse C

Door Colour: Clotted Cream
Decorative Glass: Luxor

Door Colour: **Anthracite Grey**Decorative Glass: **Louisiana** 

Farmhouse Option Door Colour: Stormy Seas Decorative Glass: Milan

Door Colour: Sage
Decorative Glass: Salisbury