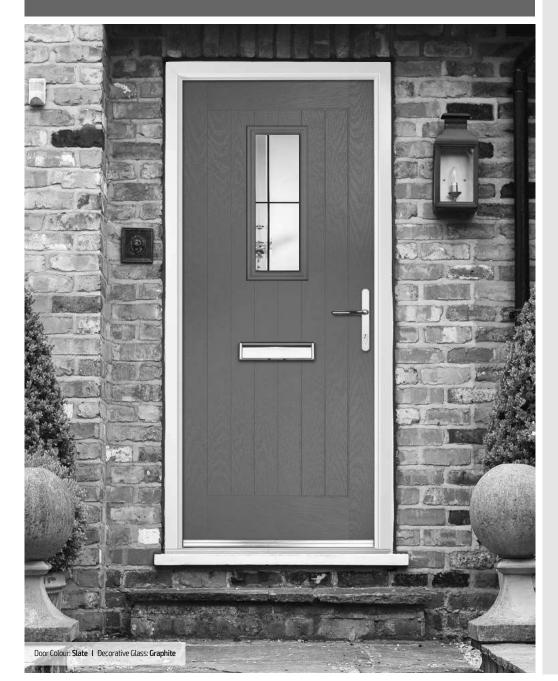

## Carnoustie including Birkdale and Penina options

**Grained** Traditional Doors

Our most popular composite door option which is now available in a choice of three glazing styles.

Carnoustie

Birkdale Option

Penina Option

Door Colour: **Slate**Decorative Glass: **Birchwood** 

Door Colour: **Cotswold** Decorative Glass: **Kew** 

Door Colour: Chartwell Green
Decorative Glass: Milan

Door Colour: **Twilight**Decorative Glass: **Hathaway** 