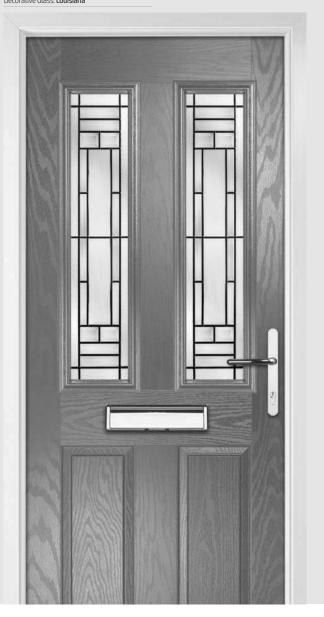

Door Colour: Anthracite Grey
Decorative Glass: Cubic

Door Colour: **Stormy Seas** Decorative Glass: **Louisiana** 

Door Colour: Marsala
Decorative Glass: Diamonte

Door Colour: Very Berry
Decorative Glass: Opulence