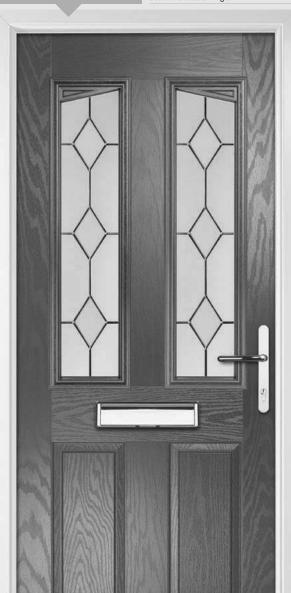

Door Colour: Anthracite Grey
Decorative Glass: Cubic

Door Colour: **Stormy Seas** Decorative Glass: **Louisiana** 

Door Colour: Marsala
Decorative Glass: Diamonte

Door Colour: Very Berry
Decorative Glass: Opulence