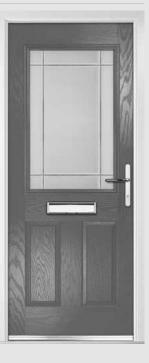

## Carnoustie including Birkdale and Penina options

**Grained** Traditional Doors

Our most popular composite door option which is now available in a choice of three glazing styles.

Carnoustie

Birkdale Option

Penina Option

Door Colour: **Slate**Decorative Glass: **Birchwood** 

Door Colour: **Cotswold** Decorative Glass: **Kew** 

Door Colour: Chartwell Green
Decorative Glass: Milan

Door Colour: **Twilight**Decorative Glass: **Hathaway** 