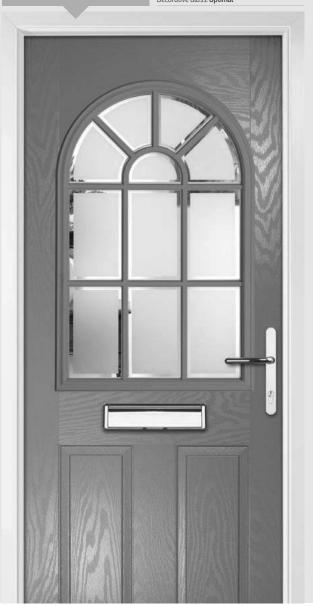

## Traditional Doors

The range of traditional doors are designed to replicate the most popular timber doors and come with highly defined mouldings and realistic wood-grain embossing on the surface. Whether used in a Victorian home, a modern townhouse or a farmhouse cottage, these doors always add to the appearance of the entrance.

These doors are transformed by the choice of decorative glass and colours, with 59 door colours available and a huge range of glass options, from the simple diamonds of Prestige, through to the stunning multi-faced bevelling and black chrome caming of Impressions, these doors can make a real statement.