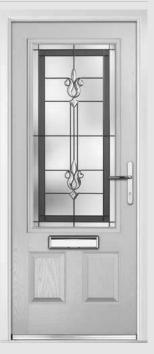

# Turnberry

**Grained** Traditional Doors

The large glazed area of the Turnberry can also be enhanced with the GridLite option.

Turnberry

GridLite Option

Door Colour: **Slate**Decorative Glass: **Synergy** 