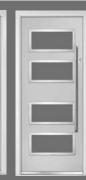

# Turnberry

**Grained** Traditional Doors

The large glazed area of the Turnberry can also be enhanced with the GridLite option.

Turnberry

GridLite Option

Door Colour: **Slate**Decorative Glass: **Synergy** 

Door Colour: Very Berry
Decorative Glass: Birchwood

Door Colour: Sage Decorative Glass: Renaissance Black

Door Colour: **Red**Decorative Glass: **Elegance** 

Shown with GridLite glazing option

Door Colour: **Azure**Decorative Glass: **Optimal** 

Door Colour: Cream White
Decorative Glass: Impression

Door Colour: **Emerald**Decorative Glass: **Tranquility Zinc** 