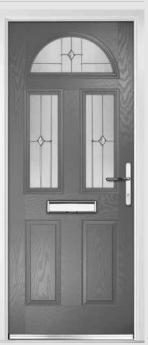

## Carnoustie including Birkdale and Penina options

**Grained** Traditional Doors

Our most popular composite door option which is now available in a choice of three glazing styles.

Carnoustie

Birkdale Option