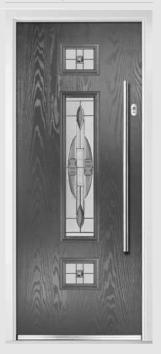

## Carnoustie including Birkdale and Penina options

**Grained** Traditional Doors

Our most popular composite door option which is now available in a choice of three glazing styles.

Carnoustie

Birkdale Option

Penina Option

Door Colour: **Slate**Decorative Glass: **Birchwood** 

Door Colour: **Cotswold** Decorative Glass: **Kew** 

Door Colour: Chartwell Green
Decorative Glass: Milan

Door Colour: **Twilight**Decorative Glass: **Hathaway** 