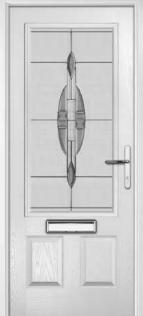

## Carnoustie including Birkdale and Penina options

**Grained** Traditional Doors

Our most popular composite door option which is now available in a choice of three glazing styles.

Carnoustie

Birkdale Option

Penina Option

Door Colour: **Slate**Decorative Glass: **Birchwood** 

Door Colour: **Cotswold** Decorative Glass: **Kew** 

Door Colour: Chartwell Green
Decorative Glass: Milan

Door Colour: **Twilight**Decorative Glass: **Hathaway** 