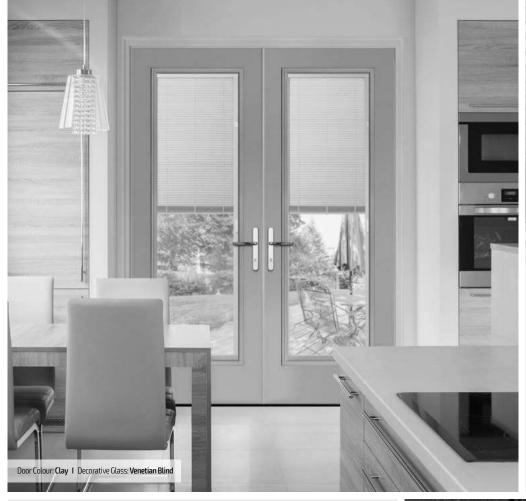

#### Venetian Blind

Control light and privacy with instant fingertip control when you select an integrated door blind. This Venetian blind is cleverly encapsulated within the insulated glass cavity of this door to provide a zero maintenance blind.

**Raise Tab:** Choose whether to have the blinds raised or lowered.

**Tilt Tab:** Choose whether to have the blinds open or closed.