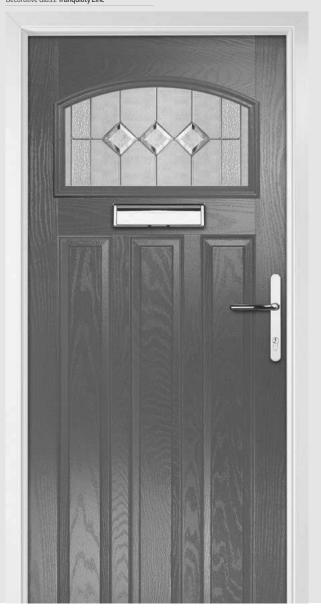

## Carnoustie including Birkdale and Penina options

**Grained** Traditional Doors

Our most popular composite door option which is now available in a choice of three glazing styles.

Carnoustie

Birkdale Option

Penina Option

Door Colour: **Slate**Decorative Glass: **Birchwood** 

Door Colour: **Cotswold** Decorative Glass: **Kew** 

Door Colour: Chartwell Green
Decorative Glass: Milan

Door Colour: **Twilight**Decorative Glass: **Hathaway** 