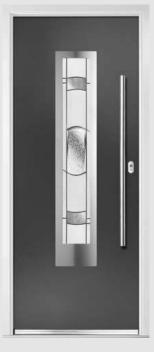

# Sunningdale

**Grained** Traditional Doors

The Sunningdale is available with a wide range of glass designs

Sunningdale

Farmhouse Cottage

Door Colour: **Slate**Decorative Glass: **Opulence** 

Door Colour: **Moonshine**Decorative Glass: **Louisiana** 

Door Colour: **Clotted Cream**Decorative Glass: **Milan** 

Door Colour: **Stormy Seas**Decorative Glass: **Cascade** 

DOORCO

Trending Colours

Agate Grey

Door Colour: Victory Blue
Decorative Glass: Birchwood

Door Colour: Irish Oak
Decorative Glass: Prestige

Door Colour: **Mushroom**Decorative Glass: **Bloomsbury** 

Door Colour: **Mulberry** Decorative Glass: **Trio Diamond** 