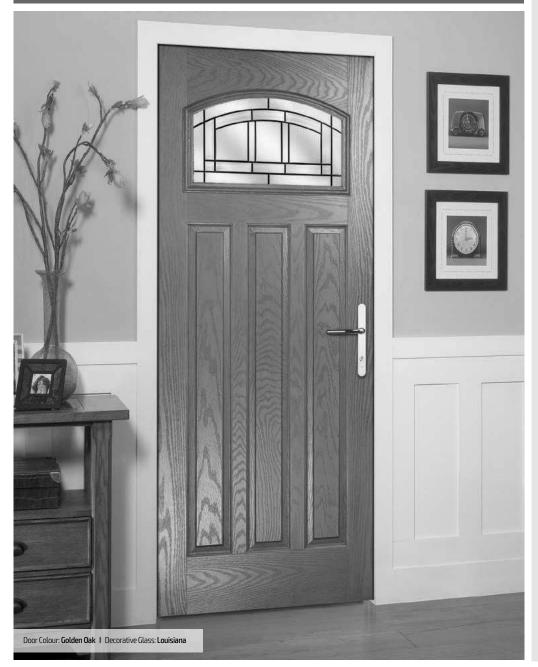

# St Andrews

**Grained** Traditional Doors

Reminiscent of the door styles of the 1930's, the St Andrews door is available as a solid door option as well as a glazed version.

St Andrews

Solid Option

Door Colour: Mushroom
Decorative Glass: Opulence