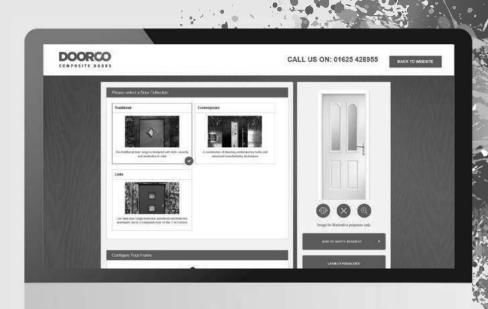

# Design and View. Your Perfect Door...

With such a wide selection of styles, colours; hardware and glazing options available for your new door, it can sometimes be difficult to visualise what you need. Our door designer lets you see just that and even lets you upload a picture of your home to see exactly how your choices will look in reality.

#### You're the Designer

Choose your style, then your colour, completely change the look with the various glazing options and then complete the look with your choice of hardware. Don't leave it to guesswork, we can show you exactly how your choices will look in your home with our online designer. We'll take you through the choices, upload a picture of your home and superimpose the door you have designed to ensure your choice complements it perfectly.

There are so many combinations that it's often difficult to know which ones are right for you until you see it in place. Make sure you make the right choices by designing your ideal door on our door designer.