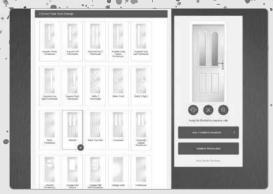

# Design and View. Your Perfect Door...

With such a wide selection of styles, colours; hardware and glazing options available for your new door, it can sometimes be difficult to visualise what you need. Our door designer lets you see just that and even lets you upload a picture of your home to see exactly how your choices will look in reality.

#### You're the Designer

Choose your style, then your colour, completely change the look with the various glazing options and then complete the look with your choice of hardware. Don't leave it to guesswork, we can show you exactly how your choices will look in your home with our online designer. We'll take you through the choices, upload a picture of your home and superimpose the door you have designed to ensure your choice complements it perfectly.

Choose your Door Style

Choose your Door Colour

Choose your Glazing