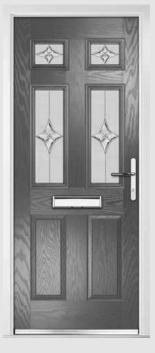

# Troon including Muirfield option

**Grained** Traditional Doors

The traditional six-panel door can be enhanced with either two or four small glazing details.

Troon

Muirfield Option

Solid Option

Door Colour: **Shadow**Decorative Glass: **Prestige** 

Door Colour: **Cotswold**Decorative Glass: **Hathaway** 

Door Colour: **Bolero**Decorative Glass: **Bloomsbury** 

Door Colour: **Anthracite Grey**Decorative Glass: **Vogue** 

**DOORCO** 

Trending Colours

Door Colour: **Stormy Seas**Decorative Glass: **Opulence** 