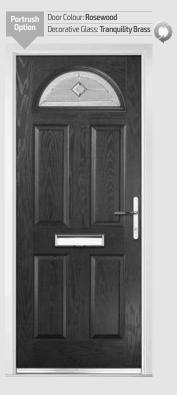

# Riviera including Portrush option

**Grained** Traditional Doors

A traditional favourite with just a hint of modern, the Riviera is also available in Portrush and Sunburst options as shown below.

Riviera