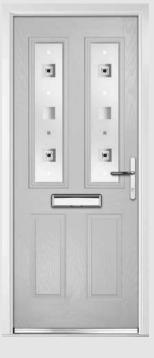

# Turnberry

**Grained** Traditional Doors

The large glazed area of the Turnberry can also be enhanced with the GridLite option.

Turnberry

GridLite Option

Door Colour: **Slate**Decorative Glass: **Synergy** 

Door Colour: Very Berry
Decorative Glass: Birchwood

Door Colour: Sage Decorative Glass: Renaissance Black

Door Colour: **Red**Decorative Glass: **Elegance** 

Shown with GridLite glazing option

Door Colour: **Azure**Decorative Glass: **Optimal** 

Door Colour: Cream White
Decorative Glass: Impression

Door Colour: **Emerald**Decorative Glass: **Tranquility Zinc** 