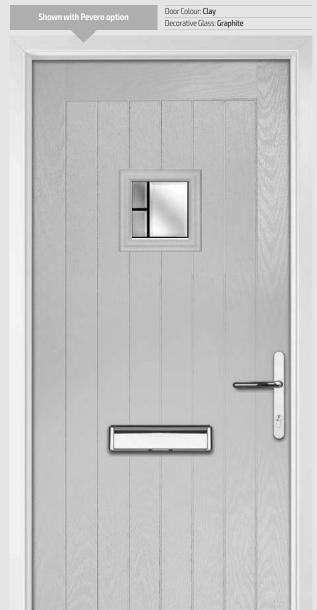

# Belfry/Pevero

**Grained** Traditional Doors

The Belfry has a unique 'offset etched' detailing and comes in multiple glazing styles.

Belfr

Belfry 3

Door Colour: Golden Oak Decorative Glass: Artemis

Door Colour: Sage