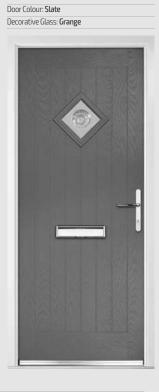

## Carnoustie including Birkdale and Penina options

**Grained** Traditional Doors

Our most popular composite door option which is now available in a choice of three glazing styles.

Carnoustie

Birkdale Option

Penina Option

Door Colour: **Slate**Decorative Glass: **Birchwood** 

Door Colour: **Cotswold** Decorative Glass: **Kew** 

Door Colour: Chartwell Green
Decorative Glass: Milan

Door Colour: **Twilight**Decorative Glass: **Hathaway** 