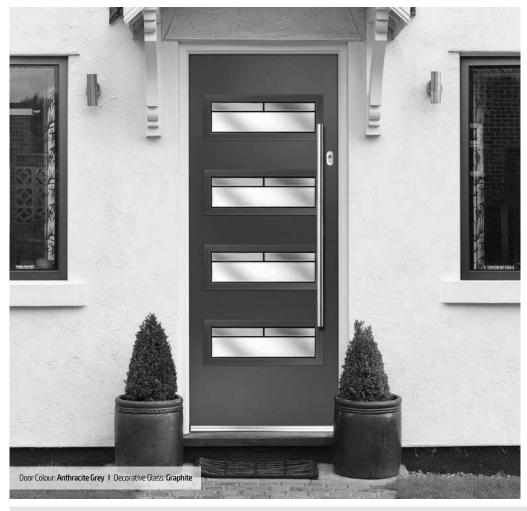

#### **Performance**

Our door offers a truly appealing finish for the entrance of any home, with a high definition smooth or grained GRP outer skin which will look stunning for years to come. The door offers stability from the elements with its inner core of LVL encased with composite stiles and rails for protection against any water ingress. Our doors usually have a grained PVC edge to the hinge and lock side in either White, Chartwell Green, Anthracite Grey, stain or paint finish.

### Security - Keeping You Safe

We take security very seriously so we invested some years ago in a new breed of composite door with significantly improved security features which stand up to current and future security standards, including PAS 24 in line with Approved Document Q for new build.