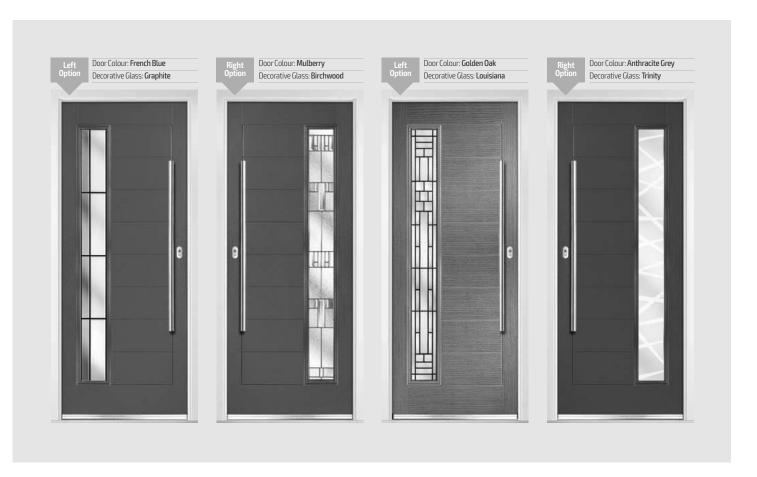

# Riviera including Portrush option

**Grained** Traditional Doors

A traditional favourite with just a hint of modern, the Riviera is also available in Portrush and Sunburst options as shown below.

Riviera

Portrush Option

Sunburst Option

Door Colour: **Nimbus**Decorative Glass: **Prestige** 

Door Colour: Clotted Cream
Decorative Glass: Lanesborough Green

Door Colour: French Blue
Decorative Glass: Elegance

Door Colour: Mulberry
Decorative Glass: Opulence