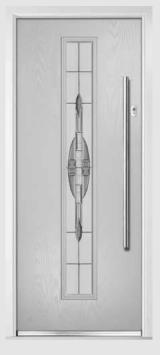

## Merion

**Grained** Traditional Doors

The Merion is available with a complementary glass range designed specifically for this door style

Door Colour: White
Decorative Glass: Clear

Door Colour: Chartwell Green
Decorative Glass: Artemis