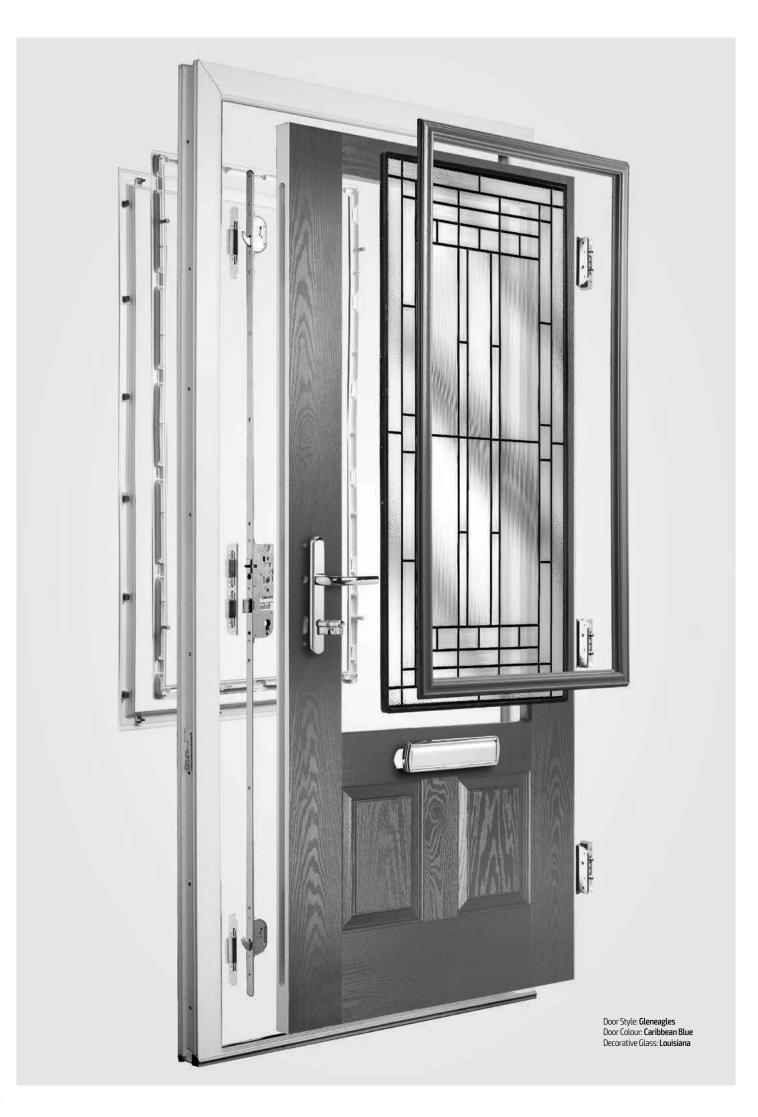

#### **Composite Construction and GRP Skins**

Our industry leading composite door slab has a reinforced GRP skin, manufactured in either a woodgrain finish to replicate timber, or smooth/etched finish to replicate aluminium. The composite door is all about providing kerb appeal, with minimal maintenance requirements. The construction of our door surpasses other alternatives, incorporating an LVL (Laminated Veneer Lumber) subframe to provide the strength and rigidity required for modern homes. The door protects the home from the elements, but will have minimal thermal expansion and contraction rates under extreme temperature variations which is perfectly normal. The PU foam core meanwhile reduces heat loss, providing a high level of thermal performance.

#### **Choice of Glazing Cassettes**

As door designs become more diverse, customers need a range of glazing cassette to suit any door in their home. DOORCO supplies the leading TriSYS® 3-Part glazing system from ODL Europe as standard. As an alternative, the high-end lnox cassettes are also popular and provide a stainless steel finish.

Door Colour: Irish Oak
Decorative Glass: Artisan

Door Colour: Caribbean Blue
Decorative Glass: Trio Diamond

Shown with Birkdale glazing option

Door Colour: Cream White
Decorative Glass: Bloomsbury

Door Colour: Twilight
Decorative Glass: Synergy