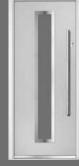

# Turnberry

**Grained** Traditional Doors

The large glazed area of the Turnberry can also be enhanced with the GridLite option.

Turnberry

GridLite Option

Door Colour: **Slate**Decorative Glass: **Synergy** 

Door Colour: Very Berry
Decorative Glass: Birchwood

Door Colour: Sage Decorative Glass: Renaissance Black

Door Colour: **Red**Decorative Glass: **Elegance** 

Shown with GridLite glazing option

Door Colour: **Azure**Decorative Glass: **Optimal** 