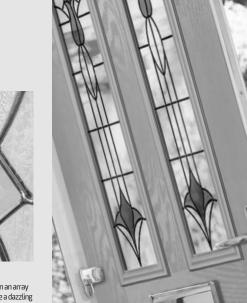

## Traditional Doors

The range of traditional doors are designed to replicate the most popular timber doors and come with highly defined mouldings and realistic wood-grain embossing on the surface. Whether used in a Victorian home, a modern townhouse or a farmhouse cottage, these doors always add to the appearance of the entrance.

These doors are transformed by the choice of decorative glass and colours, with 59 door colours available and a huge range of glass options, from the simple diamonds of Prestige, through to the stunning multi-faced bevelling and black chrome caming of Impressions, these doors can make a real statement.