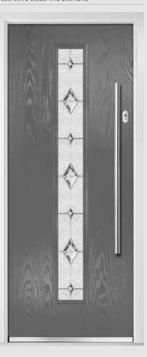

# Turnberry

**Grained** Traditional Doors

The large glazed area of the Turnberry can also be enhanced with the GridLite option.

Turnberry

GridLite Option

Door Colour: **Slate**Decorative Glass: **Synergy** 

Door Colour: Very Berry
Decorative Glass: Birchwood

Door Colour: Sage Decorative Glass: Renaissance Black

Door Colour: **Red**Decorative Glass: **Elegance** 

Shown with GridLite glazing option

Door Colour: **Azure**Decorative Glass: **Optimal** 