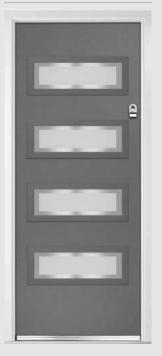

### Medinah

**Grained** Single/Double Doors

The elegant Medinah door style allows any view to be showcased using the full lite cassette system