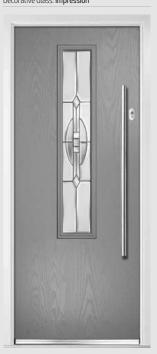

These doors are transformed by the choice of decorative glass and colours, with 59 door colours available and a huge range of glass options, from the simple diamonds of Prestige, through to the stunning multi-faced bevelling and black chrome caming of Impressions, these doors can make a real statement.