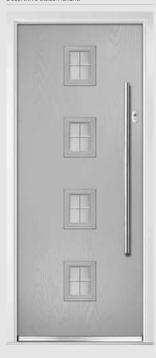

# Troon including Muirfield option

**Grained** Traditional Doors

The traditional six-panel door can be enhanced with either two or four small glazing details.

Troon

Muirfield Option

Solid Option

Door Colour: **Shadow**Decorative Glass: **Prestige** 

Door Colour: **Cotswold**Decorative Glass: **Hathaway** 

Door Colour: **Bolero**Decorative Glass: **Bloomsbury** 

Door Colour: **Anthracite Grey**Decorative Glass: **Vogue** 

**DOORCO** 

Trending Colours

Door Colour: **Stormy Seas**Decorative Glass: **Opulence** 

Door Colour: **Putty**Decorative Glass: **Trio Diamond** 

Door Colour: Bahia Blue Decorative Glass: Milan