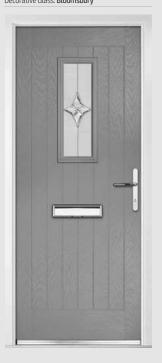

Door Colour: Irish Oak
Decorative Glass: Artisan

Door Colour: Caribbean Blue
Decorative Glass: Trio Diamond

Shown with Birkdale glazing option

Door Colour: Cream White
Decorative Glass: Bloomsbury

Door Colour: Twilight
Decorative Glass: Synergy