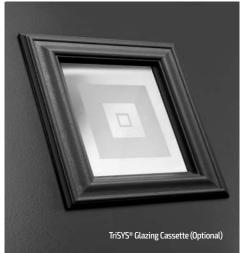

#### **Choice of Glazing Cassettes**

As door designs become more diverse, customers need a range of glazing cassette to suit any door in their home. DOORCO supplies the leading TriSYS® 3-Part glazing system from ODL Europe as standard. As an alternative, the high-end lnox cassettes are also popular and provide a stainless steel finish.

**Glazing Service**Our in-house specialist team offers a bespoke service to pre-glaze doors using the TriSYS® or lnox cassette.