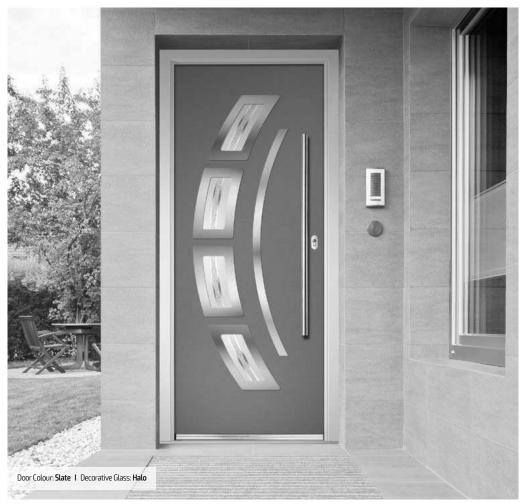

## Inox Barcelona

**Links** Contemporary Doors

The sweeping grace of the Barcelona design 'oozes' class and sophistication and is proving to be one of our most popular options. Available with or without curve panel.