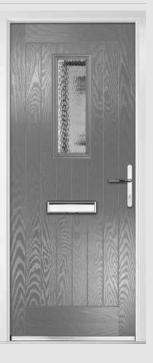

## Carnoustie including Birkdale and Penina options

**Grained** Traditional Doors

Our most popular composite door option which is now available in a choice of three glazing styles.

Carnoustie

Birkdale Option

Penina Option

Door Colour: **Slate**Decorative Glass: **Birchwood** 

Door Colour: **Cotswold** Decorative Glass: **Kew** 

Door Colour: Chartwell Green
Decorative Glass: Milan

Door Colour: **Twilight**Decorative Glass: **Hathaway** 