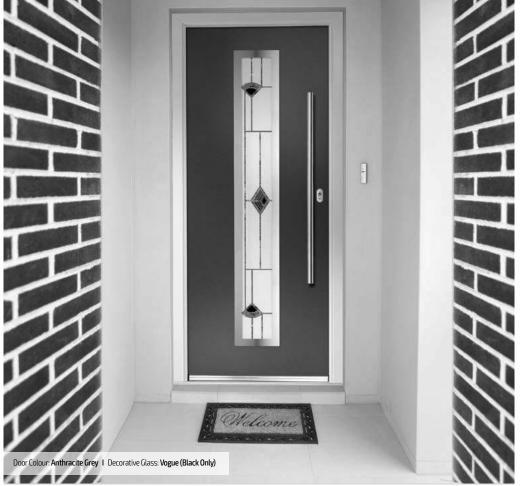

Door Colour: **Cotswold**Decorative Glass: **Hathaway** 

Door Colour: **Bolero**Decorative Glass: **Bloomsbury** 

Door Colour: **Anthracite Grey**Decorative Glass: **Vogue** 

**DOORCO** 

Trending Colours

Door Colour: **Stormy Seas**Decorative Glass: **Opulence** 