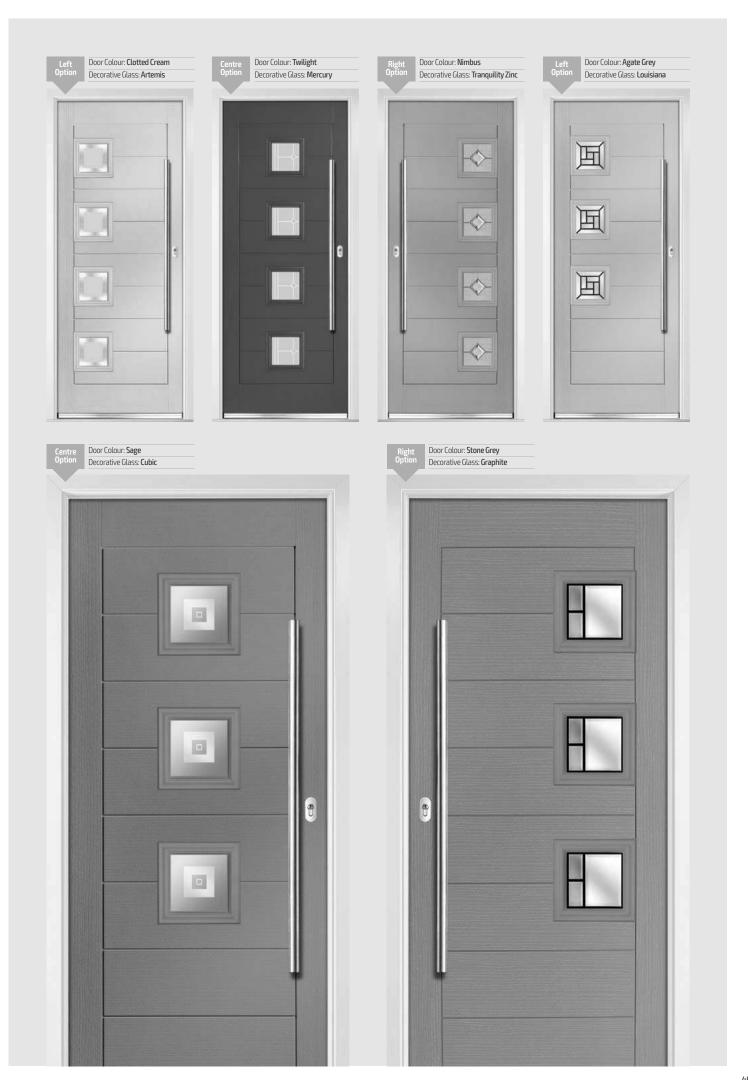

## Carnoustie including Birkdale and Penina options

**Grained** Traditional Doors

Our most popular composite door option which is now available in a choice of three glazing styles.

Carnoustie

Birkdale Option

Penina Option

Door Colour: **Slate**Decorative Glass: **Birchwood** 

Door Colour: **Cotswold** Decorative Glass: **Kew** 

Door Colour: Chartwell Green
Decorative Glass: Milan

Door Colour: **Twilight**Decorative Glass: **Hathaway** 

Door Colour: Anthracite Grey
Decorative Glass: Cubic

Door Colour: **Stormy Seas** Decorative Glass: **Louisiana** 

Door Colour: Marsala
Decorative Glass: Diamonte

Door Colour: Very Berry
Decorative Glass: Opulence

Door Colour: Irish Oak
Decorative Glass: Artisan

Door Colour: Caribbean Blue
Decorative Glass: Trio Diamond

Shown with Birkdale glazing option

Door Colour: Cream White
Decorative Glass: Bloomsbury

Door Colour: Twilight
Decorative Glass: Synergy

Door Colour: Chartwell Green
Decorative Glass: Tranquility Zinc

Door Colour: **Agate Grey**Decorative Glass: **Vector (Black Only)** 

Door Colour: Clay
Decorative Glass: Mercury

Shown with Penina glazing option

Door Colour: **Diablo**Decorative Glass: **Carrington** 

Door Colour: Putty