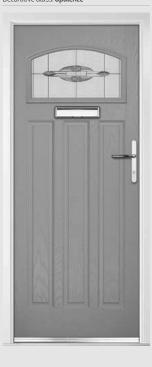

## Carnoustie including Birkdale and Penina options

**Grained** Traditional Doors

Our most popular composite door option which is now available in a choice of three glazing styles.

Carnoustie

Birkdale Option

Penina Option

Door Colour: **Slate**Decorative Glass: **Birchwood** 

Door Colour: **Cotswold** Decorative Glass: **Kew** 

Door Colour: Chartwell Green
Decorative Glass: Milan

Door Colour: **Twilight**Decorative Glass: **Hathaway** 