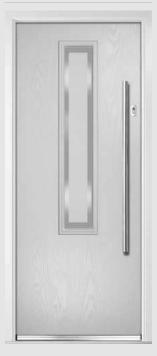

## Augusta

**Grained** Contemporary Doors

With its simple, slim glazed panel and parallel pull handle, the Augusta has a clean modern style.

Door Colour: **Bolero**Decorative Glass: **Luxor** 

Door Colour: Sage
Decorative Glass: Impression