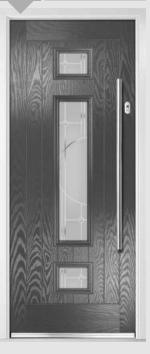

## Carnoustie including Birkdale and Penina options

**Grained** Traditional Doors

Our most popular composite door option which is now available in a choice of three glazing styles.

Carnoustie

Birkdale Option

Penina Option

Door Colour: **Slate**Decorative Glass: **Birchwood** 

Door Colour: **Cotswold** Decorative Glass: **Kew** 

Door Colour: Chartwell Green
Decorative Glass: Milan

Door Colour: **Twilight**Decorative Glass: **Hathaway** 