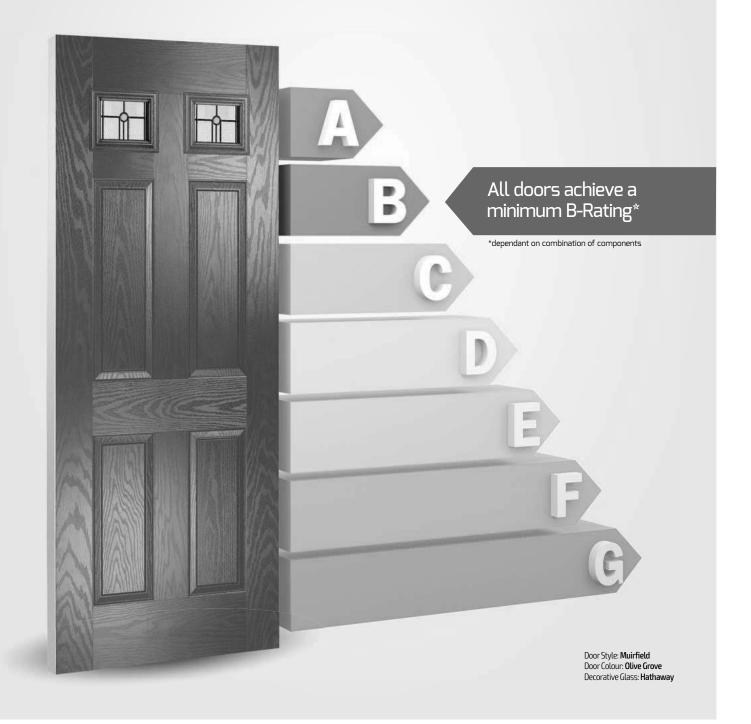

## Thermal Performance

Composite doors are much more thermally efficient than either timber or PVC, and our doors are manufactured to the highest quality standards, making them more thermally efficient by design.

The warm foam core allows the door to have a significantly better 'U' value than any other option on the market and our entire range meets with the requirements of the current Building Regulations.

There are various upgrades to the glass options which increase the thermal performance of the door to find the U-Value of you individual door set please visit the Buildcheck calculator which contains the current DOORCO door range.