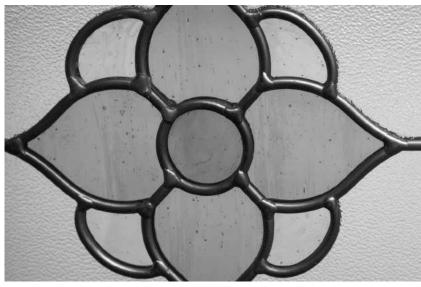

Kew combines intricate bevel work and soft water glass against a background of obscure etched glass. The central flower motif will make a stunning focal point for any door.

Lanesborough

Genuine coloured Spectrum Glass with blackened cames combine to create this stunning leadlight design, reminiscent of the Victorian era. With Lanesborough, you can now have all the benefits of traditional leadlights, with the performance and thermal properties you would expect in your door. Available in 3 border colours: Amber, Blue or Green