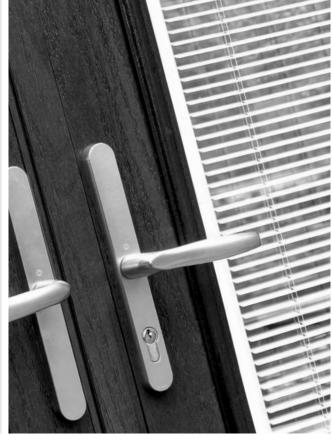

### Security - Keeping You Safe

We take security very seriously so we invested some years ago in a new breed of composite door with significantly improved security features which stand up to current and future security standards, including PAS 24 in line with Approved Document Q for new build.

We recommend the use of multipoint locks as standard (locks should always be engaged so the door is not left just on the latch) and security hardware including TS007 high security cylinders and handle combinations and TS008 letterplates. On certain styles we would also recommend a multipoint slam shut lock with key entry plus security escutcheon, providing a traditional rim latch lock.