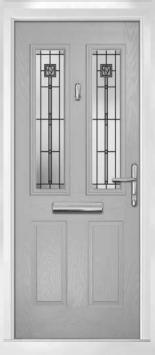

## Carnoustie including Birkdale and Penina options

**Grained** Traditional Doors

Our most popular composite door option which is now available in a choice of three glazing styles.

Carnoustie

Birkdale Option

Penina Option

Door Colour: **Slate**Decorative Glass: **Birchwood** 

Door Colour: **Cotswold** Decorative Glass: **Kew** 

Door Colour: Chartwell Green
Decorative Glass: Milan

Door Colour: **Twilight**Decorative Glass: **Hathaway** 

Door Colour: Anthracite Grey
Decorative Glass: Cubic

Door Colour: **Stormy Seas** Decorative Glass: **Louisiana** 

Door Colour: Marsala
Decorative Glass: Diamonte

Door Colour: Very Berry
Decorative Glass: Opulence

Door Colour: Irish Oak
Decorative Glass: Artisan

Door Colour: Caribbean Blue
Decorative Glass: Trio Diamond

Shown with Birkdale glazing option

Door Colour: Cream White
Decorative Glass: Bloomsbury

Door Colour: Twilight
Decorative Glass: Synergy