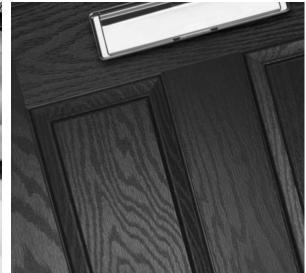

#### **Performance**

Our door offers a truly appealing finish for the entrance of any home, with a high definition smooth or grained GRP outer skin which will look stunning for years to come. The door offers stability from the elements with its inner core of LVL encased with composite stiles and rails for protection against any water ingress. Our doors usually have a grained PVC edge to the hinge and lock side in either White, Chartwell Green, Anthracite Grey, stain or paint finish.

#### Colours

With our high-performance paint technology and two state-of-the-art, in-house paint lines, we can offer any colour door which can even complement the colour options on frames. This provides a fantastic choice for the home. In most cases the doors come in white as standard on the internal side, however, for your own individual requirements we may be able to offer different or bespoke options, see our colour ranges on page 14 for more information.