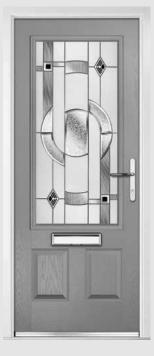

Door Colour: Anthracite Grey
Decorative Glass: Cubic

Door Colour: **Stormy Seas** Decorative Glass: **Louisiana** 

Door Colour: Marsala
Decorative Glass: Diamonte

Door Colour: Very Berry
Decorative Glass: Opulence