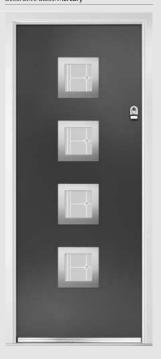

## Carnoustie including Birkdale and Penina options

**Grained** Traditional Doors

Our most popular composite door option which is now available in a choice of three glazing styles.

Carnoustie

Birkdale Option

Penina Option

Door Colour: **Slate**Decorative Glass: **Birchwood** 

Door Colour: **Cotswold** Decorative Glass: **Kew** 

Door Colour: Chartwell Green
Decorative Glass: Milan

Door Colour: **Twilight**Decorative Glass: **Hathaway** 