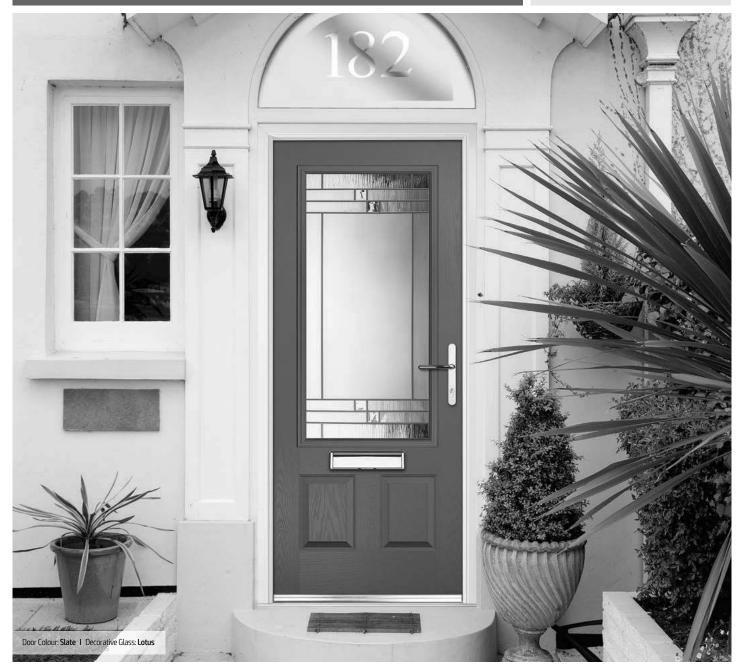

Penina Option

Door Colour: **Slate**Decorative Glass: **Birchwood** 

Door Colour: **Cotswold** Decorative Glass: **Kew** 

Door Colour: Chartwell Green
Decorative Glass: Milan

Door Colour: **Twilight**Decorative Glass: **Hathaway** 