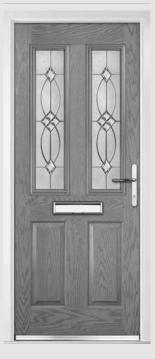

## Carnoustie including Birkdale and Penina options

**Grained** Traditional Doors

Our most popular composite door option which is now available in a choice of three glazing styles.

Carnoustie

Birkdale Option

Penina Option

Door Colour: **Slate**Decorative Glass: **Birchwood** 

Door Colour: **Cotswold** Decorative Glass: **Kew** 

Door Colour: Chartwell Green
Decorative Glass: Milan

Door Colour: **Twilight**Decorative Glass: **Hathaway** 