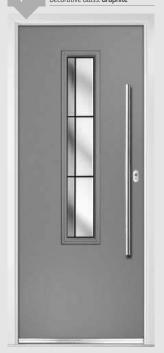

## Merion

**Grained** Traditional Doors

The Merion is available with a complementary glass range designed specifically for this door style

Door Colour: White
Decorative Glass: Clear

Door Colour: Chartwell Green
Decorative Glass: Artemis

Door Colour: Silver Grey
Decorative Glass: Cotswold

Door Colour: Putty
Decorative Glass: Stippolyte

Door Colour: **Anthracite Grey**Decorative Glass: **Louisiana** 

Door Colour: **Very Berry** Decorative Glass: **Satin** 