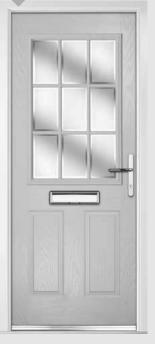

## Merion

**Grained** Traditional Doors

The Merion is available with a complementary glass range designed specifically for this door style

Door Colour: White
Decorative Glass: Clear

Door Colour: Chartwell Green
Decorative Glass: Artemis