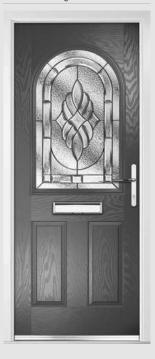

# Turnberry

**Grained** Traditional Doors

The large glazed area of the Turnberry can also be enhanced with the GridLite option.

Turnberry

GridLite Option

Door Colour: **Slate**Decorative Glass: **Synergy** 

Door Colour: Very Berry
Decorative Glass: Birchwood

Door Colour: Sage Decorative Glass: Renaissance Black

Door Colour: **Red**Decorative Glass: **Elegance** 

Shown with GridLite glazing option

Door Colour: **Azure**Decorative Glass: **Optimal** 

Door Colour: Cream White
Decorative Glass: Impression

Door Colour: **Emerald**Decorative Glass: **Tranquility Zinc** 