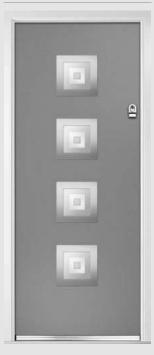

## Carnoustie including Birkdale and Penina options

**Grained** Traditional Doors

Our most popular composite door option which is now available in a choice of three glazing styles.

Carnoustie

Birkdale Option

Penina Option

Door Colour: **Slate**Decorative Glass: **Birchwood** 

Door Colour: **Cotswold** Decorative Glass: **Kew** 

Door Colour: Chartwell Green
Decorative Glass: Milan

Door Colour: **Twilight**Decorative Glass: **Hathaway** 

Door Colour: Anthracite Grey
Decorative Glass: Cubic

Door Colour: **Stormy Seas** Decorative Glass: **Louisiana** 

Door Colour: Marsala
Decorative Glass: Diamonte

Door Colour: Very Berry
Decorative Glass: Opulence