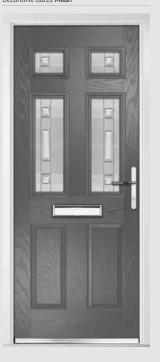

# Troon including Muirfield option

**Grained** Traditional Doors

The traditional six-panel door can be enhanced with either two or four small glazing details.

Troon

Muirfield Option

Solid Option

Door Colour: **Shadow**Decorative Glass: **Prestige** 

Door Colour: **Cotswold**Decorative Glass: **Hathaway** 

Door Colour: **Bolero**Decorative Glass: **Bloomsbury** 

Door Colour: **Anthracite Grey**Decorative Glass: **Vogue** 

**DOORCO** 

Trending Colours

Door Colour: **Stormy Seas**Decorative Glass: **Opulence** 