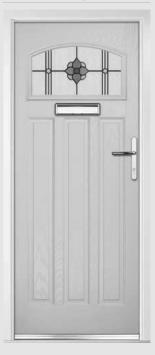

# St Andrews

**Grained** Traditional Doors

Reminiscent of the door styles of the 1930's, the St Andrews door is available as a solid door option as well as a glazed version.

St Andrews

Solid Option

Door Colour: Mushroom
Decorative Glass: Opulence