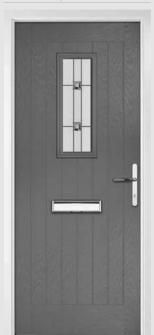

## Carnoustie including Birkdale and Penina options

**Grained** Traditional Doors

Our most popular composite door option which is now available in a choice of three glazing styles.

Carnoustie

Birkdale Option

Penina Option

Door Colour: **Slate**Decorative Glass: **Birchwood** 

Door Colour: **Cotswold** Decorative Glass: **Kew** 

Door Colour: Chartwell Green
Decorative Glass: Milan

Door Colour: **Twilight**Decorative Glass: **Hathaway** 