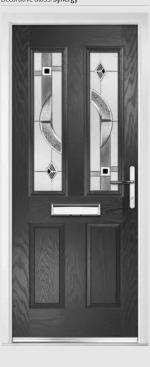

## Carnoustie including Birkdale and Penina options

**Grained** Traditional Doors

Our most popular composite door option which is now available in a choice of three glazing styles.

Carnoustie

Birkdale Option

Penina Option

Door Colour: **Slate**Decorative Glass: **Birchwood** 

Door Colour: **Cotswold** Decorative Glass: **Kew** 

Door Colour: Chartwell Green
Decorative Glass: Milan

Door Colour: **Twilight**Decorative Glass: **Hathaway** 