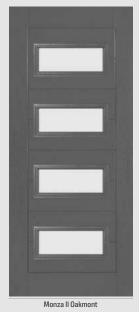

# Oakmont/Copenhagen

**Grained** Contemporary Doors

A stunning new design using colour matched cassettes for all colour options.

0akmon

Copenhagen

Door Colour: Moonshine
Decorative Glass: Stippolyte

openhagen Option Door Colour: Diablo
Decorative Glass: Artemis

Copenhagen Option Door Colour: Nimbus
Decorative Glass: Cotswold

Door Colour: Black
Decorative Glass: Caspian

Door Colour: **Mulberry** Decorative Glass: **Satin** 

Shown in Monza II Option

Door Colour: Silver Grey
Decorative Glass: Vector (Black Only)