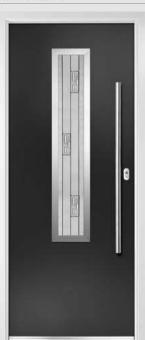

# Turnberry

**Grained** Traditional Doors

The large glazed area of the Turnberry can also be enhanced with the GridLite option.

Turnberry

GridLite Option

Door Colour: **Slate**Decorative Glass: **Synergy** 

Door Colour: Very Berry
Decorative Glass: Birchwood

Door Colour: Sage Decorative Glass: Renaissance Black

Door Colour: **Red**Decorative Glass: **Elegance** 

Shown with GridLite glazing option

Door Colour: **Azure**Decorative Glass: **Optimal** 

Door Colour: Cream White
Decorative Glass: Impression

Door Colour: **Emerald**Decorative Glass: **Tranquility Zinc** 