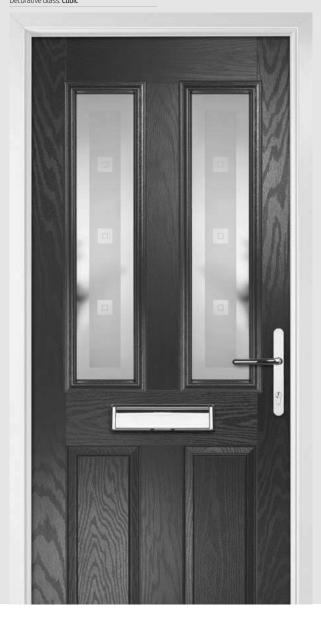

### Medinah

**Grained** Single/Double Doors

The elegant Medinah door style allows any view to be showcased using the full lite cassette system