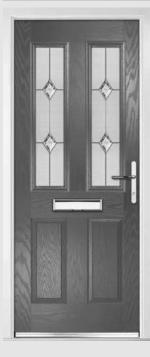

## Carnoustie including Birkdale and Penina options

**Grained** Traditional Doors

Our most popular composite door option which is now available in a choice of three glazing styles.

Carnoustie

Birkdale Option

Penina Option

Door Colour: **Slate**Decorative Glass: **Birchwood** 

Door Colour: **Cotswold** Decorative Glass: **Kew** 

Door Colour: Chartwell Green
Decorative Glass: Milan

Door Colour: **Twilight**Decorative Glass: **Hathaway** 