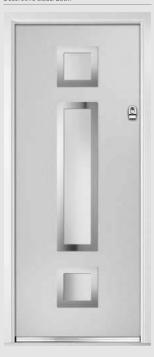

## Merion

**Grained** Traditional Doors

The Merion is available with a complementary glass range designed specifically for this door style

Door Colour: White
Decorative Glass: Clear

Door Colour: Chartwell Green
Decorative Glass: Artemis

Door Colour: Silver Grey
Decorative Glass: Cotswold

Door Colour: Putty
Decorative Glass: Stippolyte

Door Colour: **Anthracite Grey**Decorative Glass: **Louisiana** 

Door Colour: **Very Berry** Decorative Glass: **Satin** 