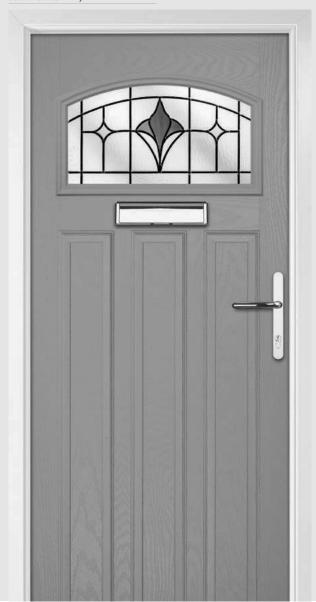

# Riviera including Portrush option

**Grained** Traditional Doors

A traditional favourite with just a hint of modern, the Riviera is also available in Portrush and Sunburst options as shown below.

Riviera

Portrush Option

Sunburst Option

Door Colour: **Nimbus**Decorative Glass: **Prestige** 

Door Colour: Clotted Cream
Decorative Glass: Lanesborough Green

Door Colour: French Blue
Decorative Glass: Elegance

Door Colour: Mulberry
Decorative Glass: Opulence