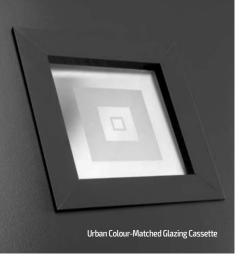

## Contemporary Doors

A selection of modern styles are available using our non-moulded, woodgrain door blank or smooth/etched LINKS blank which perfectly replicates aluminium. With a wide selection of glass options, our contemporary doors are glazed using the TriSYS® cassette system as standard. For a more modern European look, choose our Urban or Inox doors using either the Urban aluminium cassette or the stunning Inox™ stainless steel frames. Many doors have multiple options to have cassettes placed in different positions, either left, right or centred, and are highlighted throughout the brochure.

## Links Urban Contemporary Doors

The Urban range of contemporary doors is setting new standards in modern, upmarket entrances, allowing for a unique, clean, authentic style that's customised for each individual home. All styles use the unique Links 'smooth' door blank which are glazed using a brand new contemporary chamfered cassette system in a choice of either Aluminium or Colour-matched finishes.