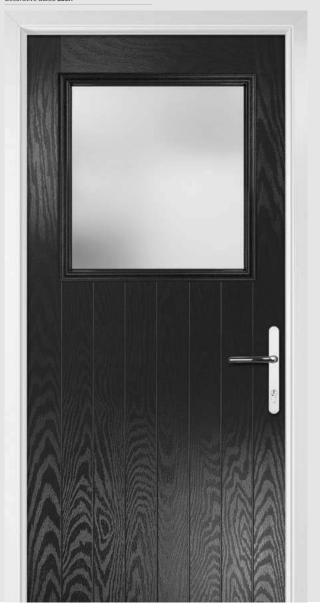

### Medinah

**Grained** Single/Double Doors

The elegant Medinah door style allows any view to be showcased using the full lite cassette system