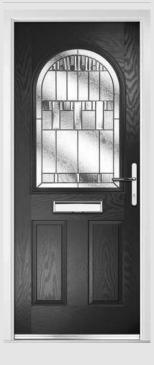

# St Andrews

**Grained** Traditional Doors

Reminiscent of the door styles of the 1930's, the St Andrews door is available as a solid door option as well as a glazed version.

St Andrews

Solid Option

Door Colour: Mushroom
Decorative Glass: Opulence

Door Colour: **Wedgewood**Decorative Glass: **Panama** 

Door Colour: Clay

Decorative Glass: Hathaway

Door Colour: **Shadow**Decorative Glass: **Tiffany** 

Door Colour: Victory Blue
Decorative Glass: Tranquility Zinc