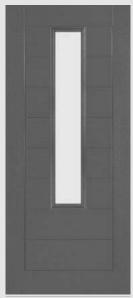

## Carnoustie including Birkdale and Penina options

**Grained** Traditional Doors

Our most popular composite door option which is now available in a choice of three glazing styles.

Carnoustie

Birkdale Option

Penina Option

Door Colour: **Slate**Decorative Glass: **Birchwood** 

Door Colour: **Cotswold** Decorative Glass: **Kew** 

Door Colour: Chartwell Green
Decorative Glass: Milan

Door Colour: **Twilight**Decorative Glass: **Hathaway** 