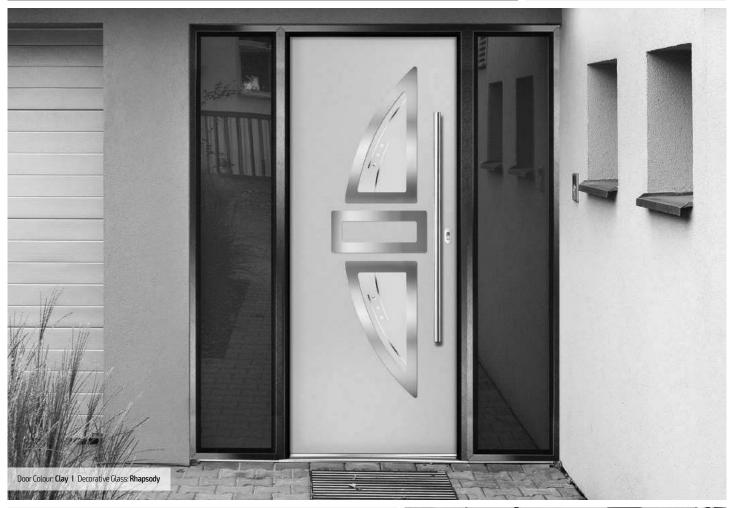

## Inox Paris/Biarritz

**Links** Contemporary Doors

The Inox Paris door delivers flair and grace, and with the Biarritz option, you can make a real statement.