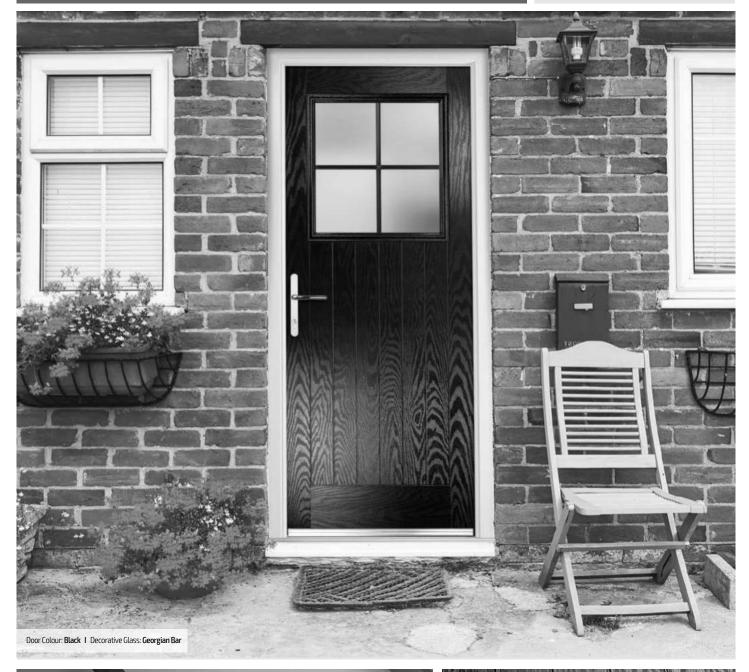

# St Andrews

**Grained** Traditional Doors

Reminiscent of the door styles of the 1930's, the St Andrews door is available as a solid door option as well as a glazed version.

St Andrews

Solid Option

Door Colour: Mushroom
Decorative Glass: Opulence

Door Colour: **Wedgewood**Decorative Glass: **Panama** 

Door Colour: Clay

Decorative Glass: Hathaway

Door Colour: **Shadow**Decorative Glass: **Tiffany** 

Door Colour: Victory Blue
Decorative Glass: Tranquility Zinc