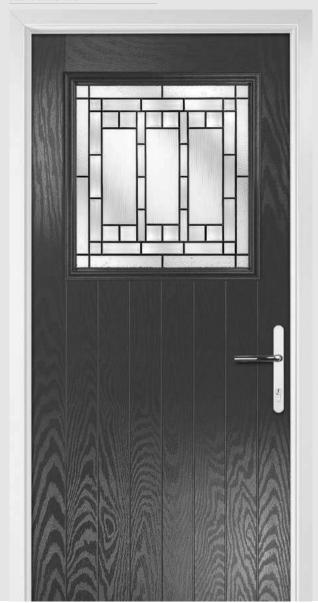

## Carnoustie including Birkdale and Penina options

**Grained** Traditional Doors

Our most popular composite door option which is now available in a choice of three glazing styles.

Carnoustie

Birkdale Option

Penina Option

Door Colour: **Slate**Decorative Glass: **Birchwood** 

Door Colour: **Cotswold** Decorative Glass: **Kew** 

Door Colour: Chartwell Green
Decorative Glass: Milan

Door Colour: **Twilight**Decorative Glass: **Hathaway** 