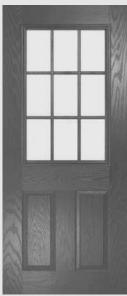

## Contemporary Doors

A selection of modern styles are available using our non-moulded, woodgrain door blank or smooth/etched LINKS blank which perfectly replicates aluminium. With a wide selection of glass options, our contemporary doors are glazed using the TriSYS® cassette system as standard. For a more modern European look, choose our Urban or Inox doors using either the Urban aluminium cassette or the stunning Inox™ stainless steel frames. Many doors have multiple options to have cassettes placed in different positions, either left, right or centred, and are highlighted throughout the brochure.