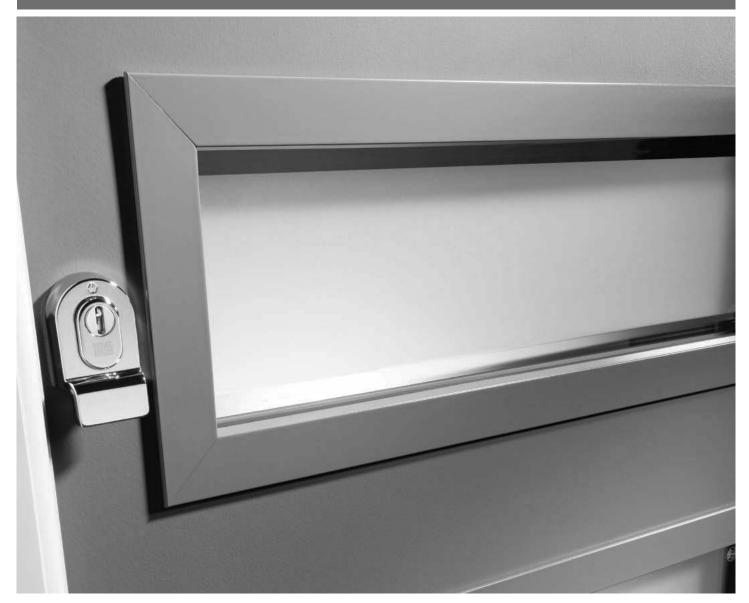

#### **Prepping**

DOORCO offers a full prepping service finished to stringent quality standards. We will prep for any lock and hinge combination available to the market, giving our customer ultimate choice.

We recommend the use of multipoint locks as standard (locks should always be engaged so the door is not left just on the latch) and security hardware including TS007 high security cylinders and handle combinations and TS008 letterplates. On certain styles we would also recommend a multipoint slam shut lock with key entry plus security escutcheon, providing a traditional rim latch lock.