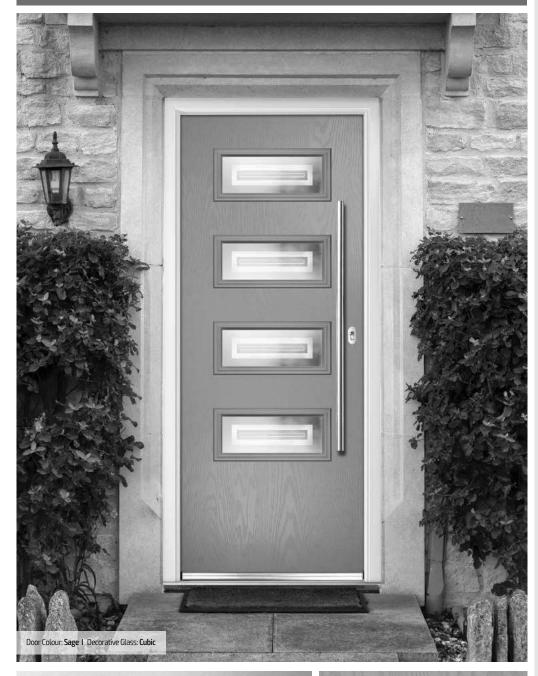

## Carnoustie including Birkdale and Penina options

**Grained** Traditional Doors

Our most popular composite door option which is now available in a choice of three glazing styles.

Carnoustie

Birkdale Option

Door Colour: Anthracite Grey
Decorative Glass: Cubic

Door Colour: **Stormy Seas** Decorative Glass: **Louisiana** 

Door Colour: Marsala
Decorative Glass: Diamonte

Door Colour: Very Berry
Decorative Glass: Opulence