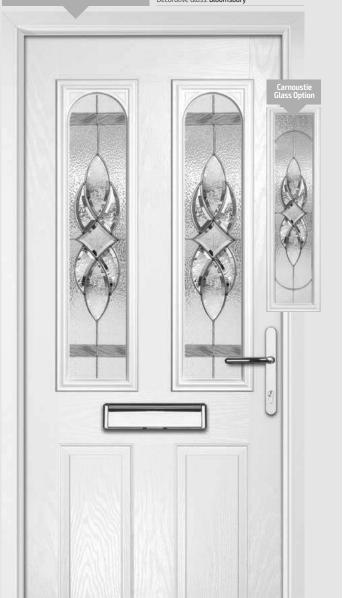

## Carnoustie including Birkdale and Penina options

**Grained** Traditional Doors

Our most popular composite door option which is now available in a choice of three glazing styles.

Carnoustie

Birkdale Option