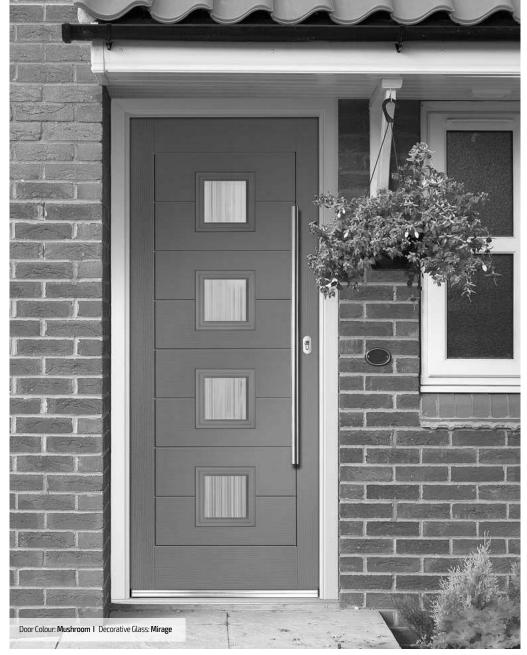

# St Andrews

**Grained** Traditional Doors

Reminiscent of the door styles of the 1930's, the St Andrews door is available as a solid door option as well as a glazed version.

St Andrews

Solid Option

Door Colour: Mushroom
Decorative Glass: Opulence