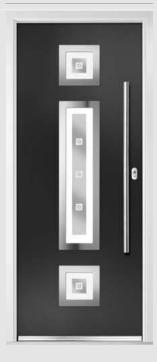

### Medinah

**Grained** Single/Double Doors

The elegant Medinah door style allows any view to be showcased using the full lite cassette system