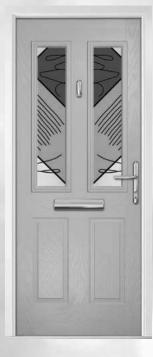

## Carnoustie including Birkdale and Penina options

**Grained** Traditional Doors

Our most popular composite door option which is now available in a choice of three glazing styles.

Carnoustie

Birkdale Option

Penina Option

Door Colour: **Slate**Decorative Glass: **Birchwood** 

Door Colour: **Cotswold** Decorative Glass: **Kew** 

Door Colour: Chartwell Green
Decorative Glass: Milan

Door Colour: **Twilight**Decorative Glass: **Hathaway** 