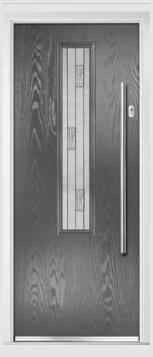

## Augusta

**Grained** Contemporary Doors

With its simple, slim glazed panel and parallel pull handle, the Augusta has a clean modern style.

Door Colour: **Bolero**Decorative Glass: **Luxor** 

Door Colour: Sage
Decorative Glass: Impression

Door Colour: Victory Blue
Decorative Glass: Lotus

Door Colour: Citrine
Decorative Glass: Artemis

Door Colour: **Slate**Decorative Glass: **Trinity** 

Door Colour: **Rosewood**Decorative Glass: **Athena** 

Door Colour: Clay
Decorative Glass: Opulence

Door Colour: Olive Grove
Decorative Glass: Trio Diamond