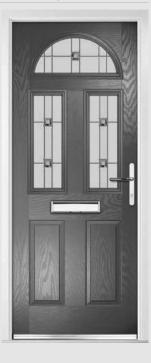

## Carnoustie including Birkdale and Penina options

**Grained** Traditional Doors

Our most popular composite door option which is now available in a choice of three glazing styles.

Carnoustie

Birkdale Option

Door Colour: Anthracite Grey
Decorative Glass: Cubic

Door Colour: **Stormy Seas** Decorative Glass: **Louisiana** 

Door Colour: Marsala
Decorative Glass: Diamonte

Door Colour: Very Berry
Decorative Glass: Opulence