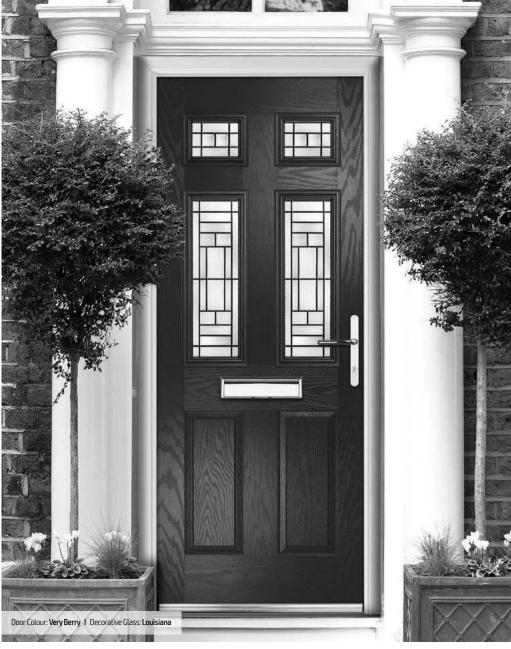

Door Colour: Anthracite Grey
Decorative Glass: Cubic

Door Colour: **Stormy Seas** Decorative Glass: **Louisiana** 

Door Colour: Marsala
Decorative Glass: Diamonte

Door Colour: Very Berry
Decorative Glass: Opulence