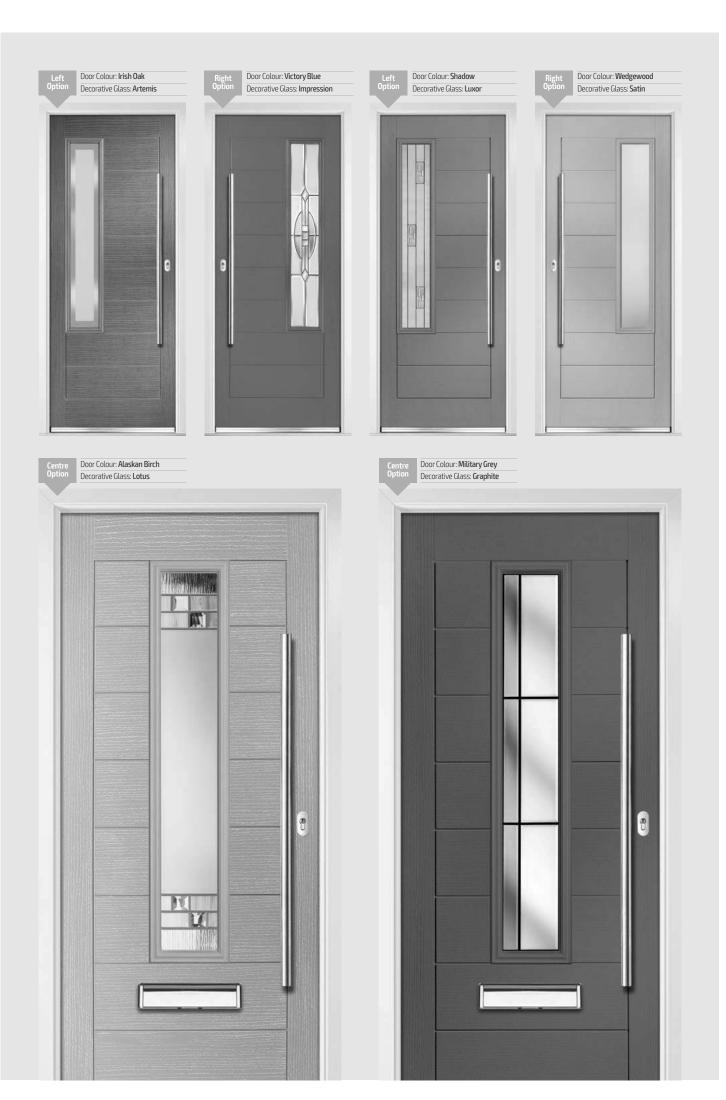

Door Colour: **Wedgewood**Decorative Glass: **Panama** 

Door Colour: Clay

Decorative Glass: Hathaway

Door Colour: **Shadow**Decorative Glass: **Tiffany** 

Door Colour: Victory Blue
Decorative Glass: Tranquility Zinc