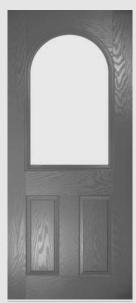

## Carnoustie including Birkdale and Penina options

**Grained** Traditional Doors

Our most popular composite door option which is now available in a choice of three glazing styles.

Carnoustie

Birkdale Option