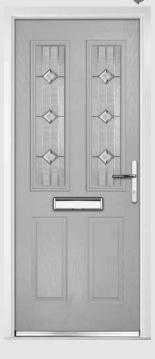

# Troon including Muirfield option

**Grained** Traditional Doors

The traditional six-panel door can be enhanced with either two or four small glazing details.

Troon

Muirfield Option

Solid Option

Door Colour: **Shadow**Decorative Glass: **Prestige** 

Door Colour: **Cotswold**Decorative Glass: **Hathaway** 

Door Colour: **Bolero**Decorative Glass: **Bloomsbury** 

Door Colour: **Anthracite Grey**Decorative Glass: **Vogue** 

**DOORCO** 

Trending Colours

Door Colour: **Stormy Seas**Decorative Glass: **Opulence** 

Door Colour: **Putty**Decorative Glass: **Trio Diamond** 

Door Colour: Bahia Blue Decorative Glass: Milan