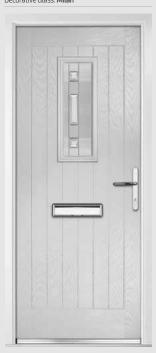

## Carnoustie including Birkdale and Penina options

**Grained** Traditional Doors

Our most popular composite door option which is now available in a choice of three glazing styles.

Carnoustie

Birkdale Option

Door Colour: Anthracite Grey
Decorative Glass: Cubic

Door Colour: **Stormy Seas** Decorative Glass: **Louisiana** 

Door Colour: Marsala
Decorative Glass: Diamonte

Door Colour: Very Berry
Decorative Glass: Opulence