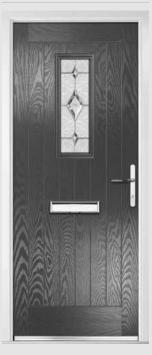

# Troon including Muirfield option

**Grained** Traditional Doors

The traditional six-panel door can be enhanced with either two or four small glazing details.

Troon

Muirfield Option

Solid Option

Door Colour: **Shadow**Decorative Glass: **Prestige** 

Door Colour: **Cotswold**Decorative Glass: **Hathaway** 

Door Colour: **Bolero**Decorative Glass: **Bloomsbury** 

Door Colour: **Anthracite Grey**Decorative Glass: **Vogue** 

**DOORCO** 

Trending Colours

Door Colour: **Stormy Seas**Decorative Glass: **Opulence** 