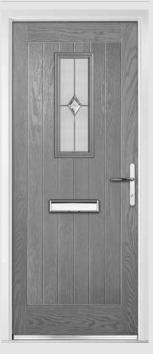

## Carnoustie including Birkdale and Penina options

**Grained** Traditional Doors

Our most popular composite door option which is now available in a choice of three glazing styles.

Carnoustie

Birkdale Option

Penina Option

Door Colour: **Slate**Decorative Glass: **Birchwood** 

Door Colour: **Cotswold** Decorative Glass: **Kew** 

Door Colour: Chartwell Green
Decorative Glass: Milan

Door Colour: **Twilight**Decorative Glass: **Hathaway** 