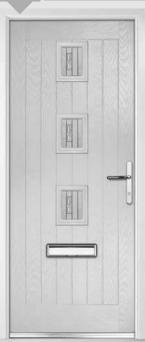

## Carnoustie including Birkdale and Penina options

**Grained** Traditional Doors

Our most popular composite door option which is now available in a choice of three glazing styles.

Carnoustie

Birkdale Option

Penina Option

Door Colour: **Slate**Decorative Glass: **Birchwood** 

Door Colour: **Cotswold** Decorative Glass: **Kew** 

Door Colour: Chartwell Green
Decorative Glass: Milan

Door Colour: **Twilight**Decorative Glass: **Hathaway** 

Door Colour: Anthracite Grey
Decorative Glass: Cubic

Door Colour: **Stormy Seas** Decorative Glass: **Louisiana** 

Door Colour: Marsala
Decorative Glass: Diamonte

Door Colour: Very Berry
Decorative Glass: Opulence