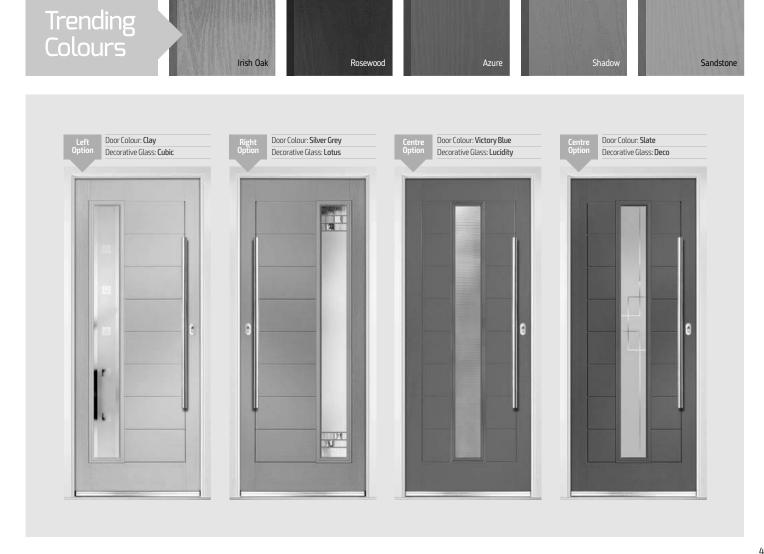

Trending Colours

Door Colour: **Slate**Decorative Glass: **Milan** 

Door Colour: Victory Blue
Decorative Glass: Diamonte

Door Colour: **Chartwell Green**Decorative Glass: **Trio Diamond** 