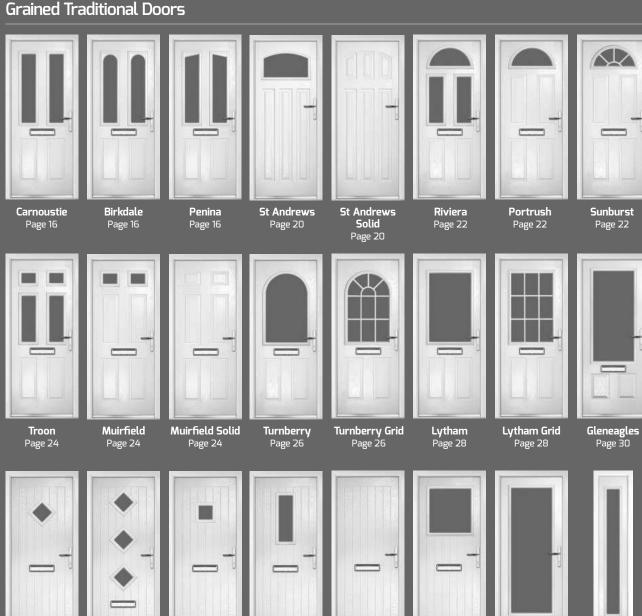

## Traditional Doors

The range of traditional doors are designed to replicate the most popular timber doors and come with highly defined mouldings and realistic wood-grain embossing on the surface. Whether used in a Victorian home, a modern townhouse or a farmhouse cottage, these doors always add to the appearance of the entrance.

These doors are transformed by the choice of decorative glass and colours, with 59 door colours available and a huge range of glass options, from the simple diamonds of Prestige, through to the stunning multi-faced bevelling and black chrome caming of Impressions, these doors can make a real statement.

Sunningdale Page 34

**Farmhouse** 

Page 34

**Sidepanels** Page 68

Medinah

Page 67

Merion

Page 36

**Belfry** Page 32

Belfry 3

Page 32

Pevero

Page 32