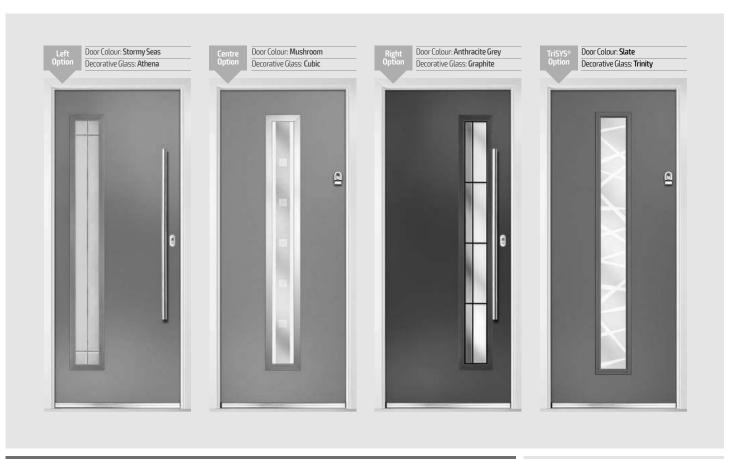

Door Colour: Clay
Decorative Glass: Cubic

Door Colour: Very Berry
Decorative Glass: Vector (Black Only)

Door Colour: Anthracite Grey
Decorative Glass: Artemis

Door Colour: **Stormy Seas**Decorative Glass: **Graphite** 