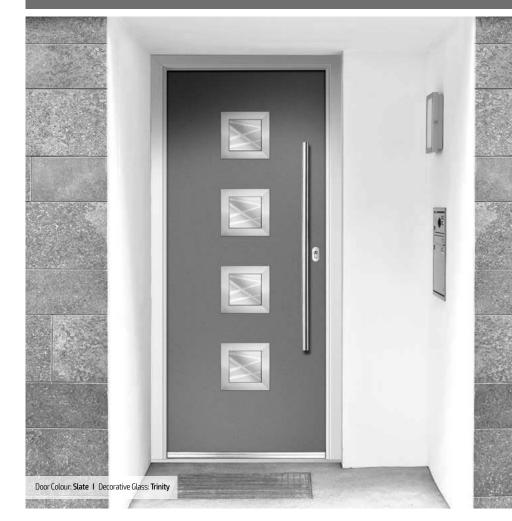

Door Colour: Victory Blue
Decorative Glass: Lotus

Door Colour: Citrine
Decorative Glass: Artemis

Door Colour: **Slate**Decorative Glass: **Trinity** 

Door Colour: **Rosewood**Decorative Glass: **Athena** 