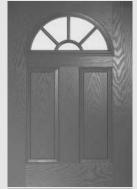

## Carnoustie including Birkdale and Penina options

**Grained** Traditional Doors

Our most popular composite door option which is now available in a choice of three glazing styles.

Carnoustie

Birkdale Option

Penina Option

Door Colour: **Slate**Decorative Glass: **Birchwood** 

Door Colour: **Cotswold** Decorative Glass: **Kew** 

Door Colour: Chartwell Green
Decorative Glass: Milan

Door Colour: **Twilight**Decorative Glass: **Hathaway** 