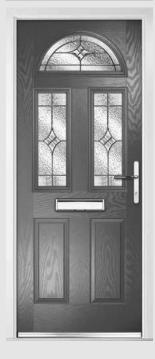

## Carnoustie including Birkdale and Penina options

**Grained** Traditional Doors

Our most popular composite door option which is now available in a choice of three glazing styles.

Carnoustie

Birkdale Option

Door Colour: Anthracite Grey
Decorative Glass: Cubic

Door Colour: **Stormy Seas** Decorative Glass: **Louisiana** 

Door Colour: Marsala
Decorative Glass: Diamonte

Door Colour: Very Berry
Decorative Glass: Opulence