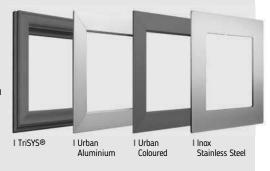

#### **Choice of Glazing Cassettes**

As door designs become more diverse, customers need a range of glazing cassette to suit any door in their home. DOORCO supplies the leading TriSYS® 3-Part glazing system from ODL Europe as standard. As an alternative, the high-end lnox cassettes are also popular and provide a stainless steel finish.

## Contemporary Doors

A selection of modern styles are available using our non-moulded, woodgrain door blank or smooth/etched LINKS blank which perfectly replicates aluminium. With a wide selection of glass options, our contemporary doors are glazed using the TriSYS® cassette system as standard. For a more modern European look, choose our Urban or Inox doors using either the Urban aluminium cassette or the stunning Inox™ stainless steel frames. Many doors have multiple options to have cassettes placed in different positions, either left, right or centred, and are highlighted throughout the brochure.