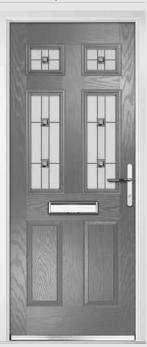

rative Glass: Opulence









Trending Colours











Door Colour: **Slate**Decorative Glass: **Milan** 



Door Colour: Victory Blue
Decorative Glass: Diamonte



Door Colour: **Chartwell Green**Decorative Glass: **Trio Diamond** 





# Troon including Muirfield option

**Grained** Traditional Doors



The traditional six-panel door can be enhanced with either two or four small glazing details.



Troon



Muirfield Option



Solid Option





Door Colour: **Shadow**Decorative Glass: **Prestige** 

Door Colour: **Cotswold**Decorative Glass: **Hathaway** 

Door Colour: **Bolero**Decorative Glass: **Bloomsbury** 

Door Colour: **Anthracite Grey**Decorative Glass: **Vogue** 









**DOORCO** 

Trending Colours











Door Colour: **Stormy Seas**Decorative Glass: **Opulence** 



Door Colour: **Putty**Decorative Glass: **Trio Diamond** 



Door Colour: Bahia Blue Decorative Glass: Milan





# Turnberry

**Grained** Traditional Doors

The large glazed area of the Turnberry can also be enhanced with the GridLite option.





Turnberry



GridLite Option





Door Colour: **Slate**Decorative Glass: **Synergy** 

Door Colour: Very Berry
Decorative Glass: Birchwood

Door Colour: Sage Decorative Glass: Renaissance Black

Door Colour: **Red**Decorative Glass: **Elegance** 









Shown with GridLite glazing option

Door Colour: **Azure**Decorative Glass: **Optimal** 



Door Colour: Cream White
Decorative Glass: Impression

Door Colour: **Emerald**Decorative Glass: **Tranquility Zinc** 







# Lytham

**Grained** Traditional Doors



With its large glazed area, the