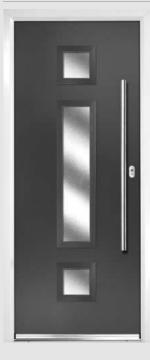

## Contemporary Doors

A selection of modern styles are available using our non-moulded, woodgrain door blank or smooth/etched LINKS blank which perfectly replicates aluminium. With a wide selection of glass options, our contemporary doors are glazed using the TriSYS® cassette system as standard. For a more modern European look, choose our Urban or Inox doors using either the Urban aluminium cassette or the stunning Inox™ stainless steel frames. Many doors have multiple options to have cassettes placed in different positions, either left, right or centred, and are highlighted throughout the brochure.

### **Grained Contemporary Doors**

Monza II Solid

Monza II Augusta Long Page 40

Monza II Augusta Page 42

Monza II Square Page 44

**Seminole** Page 46

Oakmont Page 48

Copenhagen Page 48