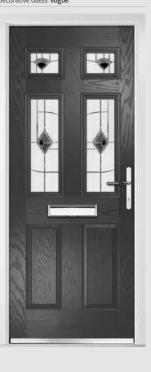

Door Colour: **Cotswold**Decorative Glass: **Hathaway** 

Door Colour: **Bolero**Decorative Glass: **Bloomsbury** 

Door Colour: **Anthracite Grey**Decorative Glass: **Vogue** 

**DOORCO** 

Trending Colours

Door Colour: **Stormy Seas**Decorative Glass: **Opulence** 