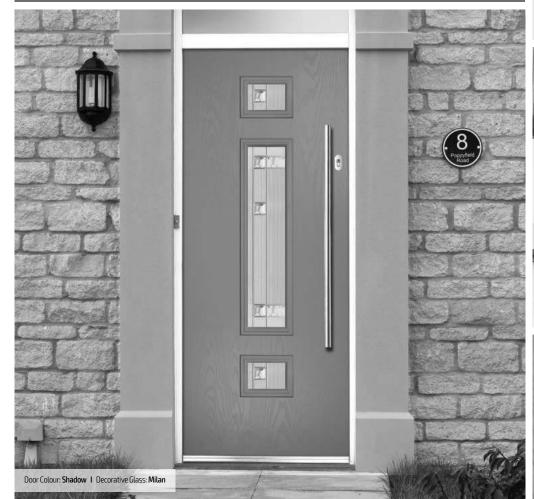

## Carnoustie including Birkdale and Penina options

**Grained** Traditional Doors

Our most popular composite door option which is now available in a choice of three glazing styles.

Carnoustie

Birkdale Option

Penina Option

Door Colour: **Slate**Decorative Glass: **Birchwood** 

Door Colour: **Cotswold** Decorative Glass: **Kew** 

Door Colour: Chartwell Green
Decorative Glass: Milan

Door Colour: **Twilight**Decorative Glass: **Hathaway** 