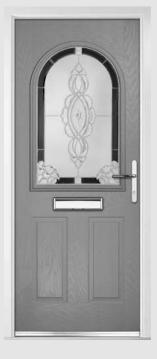

## Carnoustie including Birkdale and Penina options

**Grained** Traditional Doors

Our most popular composite door option which is now available in a choice of three glazing styles.

Carnoustie

Birkdale Option

Penina Option

Door Colour: **Slate**Decorative Glass: **Birchwood** 

Door Colour: **Cotswold** Decorative Glass: **Kew** 

Door Colour: Chartwell Green
Decorative Glass: Milan

Door Colour: **Twilight**Decorative Glass: **Hathaway** 

Door Colour: Anthracite Grey
Decorative Glass: Cubic

Door Colour: **Stormy Seas** Decorative Glass: **Louisiana** 

Door Colour: Marsala
Decorative Glass: Diamonte

Door Colour: Very Berry
Decorative Glass: Opulence