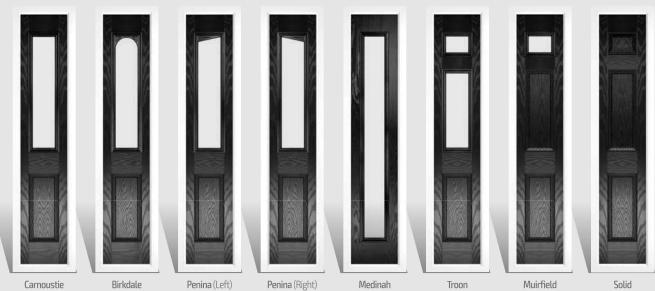

## Carnoustie including Birkdale and Penina options

**Grained** Traditional Doors

Our most popular composite door option which is now available in a choice of three glazing styles.

Carnoustie

Birkdale Option