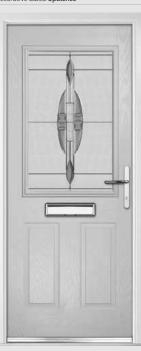

## Carnoustie including Birkdale and Penina options

**Grained** Traditional Doors

Our most popular composite door option which is now available in a choice of three glazing styles.

Carnoustie

Birkdale Option

Penina Option

Door Colour: **Slate**Decorative Glass: **Birchwood** 

Door Colour: **Cotswold** Decorative Glass: **Kew** 

Door Colour: Chartwell Green
Decorative Glass: Milan

Door Colour: **Twilight**Decorative Glass: **Hathaway** 