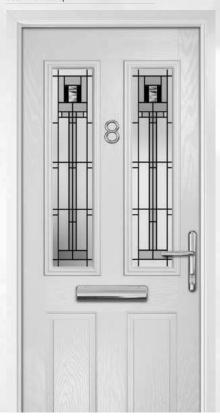

# Gleneagles

**Grained** Traditional Doors

With its American style, the Gleneagles is proving to be as popular here in the UK.

Door Colour: **Agate Grey**Decorative Glass: **Cascade** 

Decorative (

Door Colour: **Diablo**Decorative Glass: **Kew** 

Door Colour: **Cream White**Decorative Glass: **Opulence** 

Door Colour: **Black**Decorative Glass: **Louisiana** 

DOORCO

Trending Colours

Door Colour: **Nimbus**Decorative Glass: **Graphite** 

Door Colour: Clotted Cream
Decorative Glass: Indulgence

Door Colour: **Twilight**Decorative Glass: **Trinity** 

Door Colour: Silver Grey
Decorative Glass: Synergy