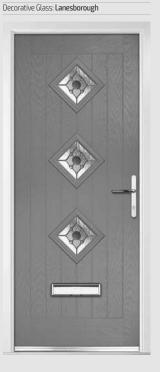

Portrush Option

Sunburst Option

Door Colour: **Nimbus**Decorative Glass: **Prestige** 

Door Colour: Clotted Cream
Decorative Glass: Lanesborough Green

Door Colour: French Blue
Decorative Glass: Elegance

Door Colour: Mulberry
Decorative Glass: Opulence