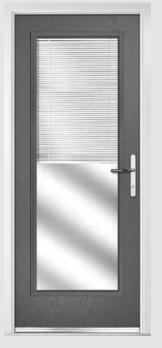

The TriSYS® glazing cassette system is re-glazeable and passes PAS 24:2016 security attack tests. For back door applications, you can even benefit from an integrated Venetian Blind, incorporating child-friendly, unobtrusive finger control and no loose cords.

#### Venetian Blind

Control light and privacy with instant fingertip control when you select an integrated door blind. This Venetian blind is cleverly encapsulated within the insulated glass cavity of this door to provide a zero maintenance blind.