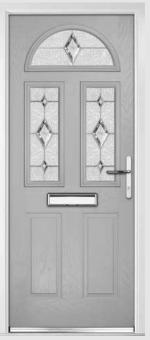

## Carnoustie including Birkdale and Penina options

**Grained** Traditional Doors

Our most popular composite door option which is now available in a choice of three glazing styles.

Carnoustie

Birkdale Option