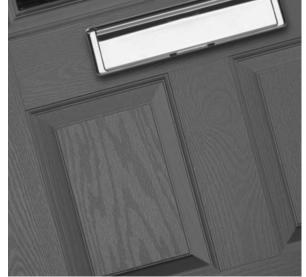

#### **Composite Construction and GRP Skins**

Our industry leading composite door slab has a reinforced GRP skin, manufactured in either a woodgrain finish to replicate timber, or smooth/etched finish to replicate aluminium. The composite door is all about providing kerb appeal, with minimal maintenance requirements. The construction of our door surpasses other alternatives, incorporating an LVL (Laminated Veneer Lumber) subframe to provide the strength and rigidity required for modern homes. The door protects the home from the elements, but will have minimal thermal expansion and contraction rates under extreme temperature variations which is perfectly normal. The PU foam core meanwhile reduces heat loss, providing a high level of thermal performance.

#### **Performance**

Our door offers a truly appealing finish for the entrance of any home, with a high definition smooth or grained GRP outer skin which will look stunning for years to come. The door offers stability from the elements with its inner core of LVL encased with composite stiles and rails for protection against any water ingress. Our doors usually have a grained PVC edge to the hinge and lock side in either White, Chartwell Green, Anthracite Grey, stain or paint finish.