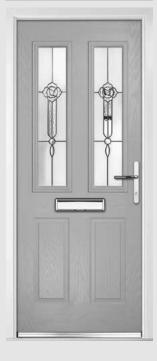

## Carnoustie including Birkdale and Penina options

**Grained** Traditional Doors

Our most popular composite door option which is now available in a choice of three glazing styles.

Carnoustie

Birkdale Option

Penina Option

Door Colour: **Slate**Decorative Glass: **Birchwood** 

Door Colour: **Cotswold** Decorative Glass: **Kew** 

Door Colour: Chartwell Green
Decorative Glass: Milan

Door Colour: **Twilight**Decorative Glass: **Hathaway** 