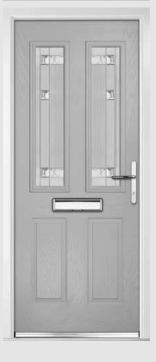

## Carnoustie including Birkdale and Penina options

**Grained** Traditional Doors

Our most popular composite door option which is now available in a choice of three glazing styles.

Carnoustie

Birkdale Option

Penina Option

Door Colour: **Slate**Decorative Glass: **Birchwood** 

Door Colour: **Cotswold** Decorative Glass: **Kew** 

Door Colour: Chartwell Green
Decorative Glass: Milan

Door Colour: **Twilight**Decorative Glass: **Hathaway** 