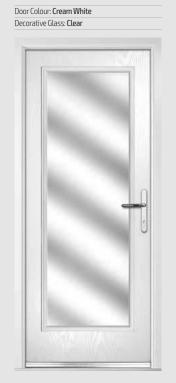

## Merion

**Grained** Traditional Doors

The Merion is available with a complementary glass range designed specifically for this door style

Door Colour: White
Decorative Glass: Clear

Door Colour: Chartwell Green
Decorative Glass: Artemis