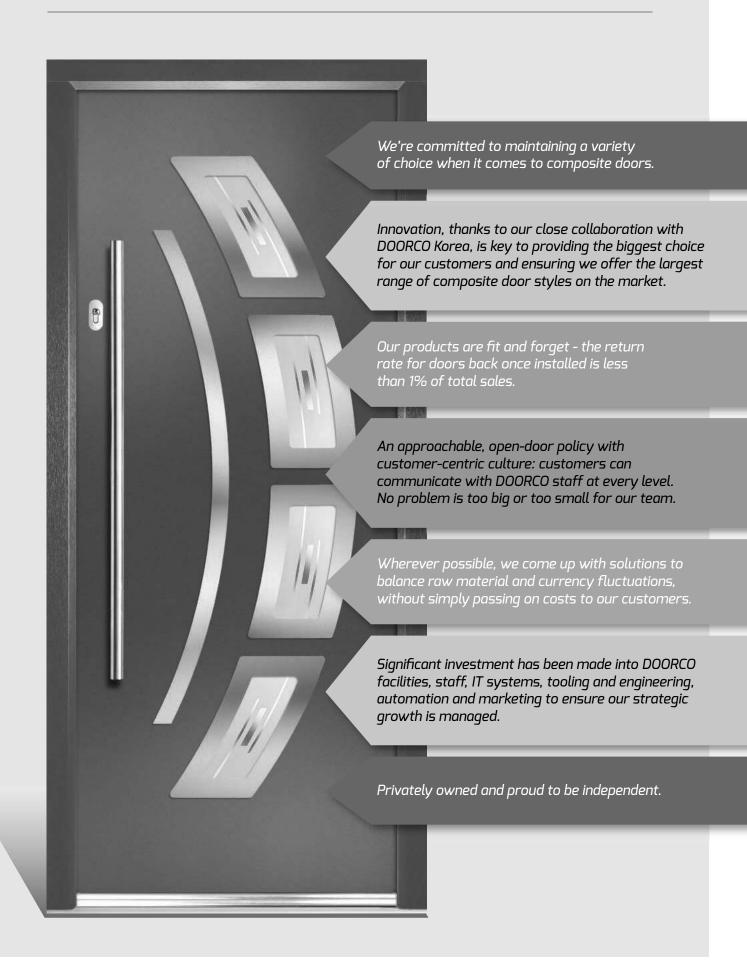

## Welcome to the DOORCO Composite Door

We are the manufacturer of the DOORCO composite door, which is designed exclusively for the UK market. The unique designs and construction have made it a door product of choice within the retail, new build and replacement housing construction sectors.

DOORCO UK is in a unique position thanks to our state-of-the-art automated production facility in South Korea, with which we work in close partnership. The DOORCO door offers a high level of security, with increased resistance to forced entry, and reinforced GRP skins as standard. It has passed the rigours of PAS 24 in line with Approved Document Q.

With DOORCO, the emphasis is firmly on choice with regards supply to our customers. Our UK distribution centre provides next day delivery on door blanks from stock. Our manufacturing facility offers a comprehensive range of designs, glazed or unglazed, and despatched from 3 days. This includes cassette and glass supply as well as bespoke paint options from our in-house paint lines.

#### **Composite Construction and GRP Skins**

Our industry leading composite door slab has a reinforced GRP skin, manufactured in either a woodgrain finish to replicate timber, or smooth/etched finish to replicate aluminium. The composite door is all about providing kerb appeal, with minimal maintenance requirements. The construction of our door surpasses other alternatives, incorporating an LVL (Laminated Veneer Lumber) subframe to provide the strength and rigidity required for modern homes. The door protects the home from the elements, but will have minimal thermal expansion and contraction rates under extreme temperature variations which is perfectly normal. The PU foam core meanwhile reduces heat loss, providing a high level of thermal performance.