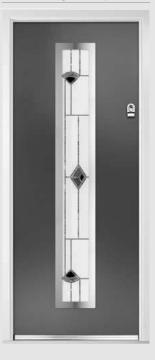

# Riviera including Portrush option

**Grained** Traditional Doors

A traditional favourite with just a hint of modern, the Riviera is also available in Portrush and Sunburst options as shown below.

Riviera

Portrush Option

Sunburst Option

Door Colour: **Nimbus**Decorative Glass: **Prestige** 

Door Colour: Clotted Cream
Decorative Glass: Lanesborough Green

Door Colour: French Blue
Decorative Glass: Elegance

Door Colour: Mulberry
Decorative Glass: Opulence

Trending Colours

Door Colour: **Slate**Decorative Glass: **Milan** 

Door Colour: Victory Blue
Decorative Glass: Diamonte

Door Colour: **Chartwell Green**Decorative Glass: **Trio Diamond** 