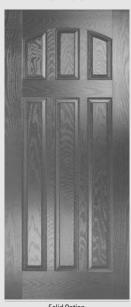

## Carnoustie including Birkdale and Penina options

**Grained** Traditional Doors

Our most popular composite door option which is now available in a choice of three glazing styles.

Carnoustie

Birkdale Option

Penina Option

Door Colour: **Slate**Decorative Glass: **Birchwood** 

Door Colour: **Cotswold** Decorative Glass: **Kew** 

Door Colour: Chartwell Green
Decorative Glass: Milan

Door Colour: **Twilight**Decorative Glass: **Hathaway** 