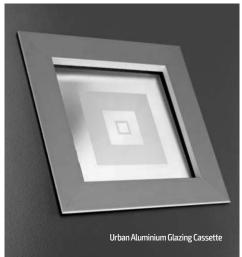

## Contemporary Doors

A selection of modern styles are available using our non-moulded, woodgrain door blank or smooth/etched LINKS blank which perfectly replicates aluminium. With a wide selection of glass options, our contemporary doors are glazed using the TriSYS® cassette system as standard. For a more modern European look, choose our Urban or Inox doors using either the Urban aluminium cassette or the stunning Inox™ stainless steel frames. Many doors have multiple options to have cassettes placed in different positions, either left, right or centred, and are highlighted throughout the brochure.

## Links Urban Contemporary Doors

The Urban range of contemporary doors is setting new standards in modern, upmarket entrances, allowing for a unique, clean, authentic style that's customised for each individual home. All styles use the unique Links 'smooth' door blank which are glazed using a brand new contemporary chamfered cassette system in a choice of either Aluminium or Colour-matched finishes.