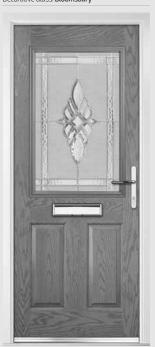

## Carnoustie including Birkdale and Penina options

**Grained** Traditional Doors

Our most popular composite door option which is now available in a choice of three glazing styles.

Carnoustie

Birkdale Option