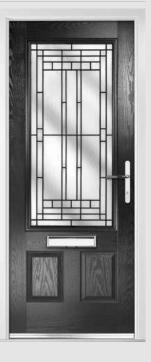

## Carnoustie including Birkdale and Penina options

**Grained** Traditional Doors

Our most popular composite door option which is now available in a choice of three glazing styles.

Carnoustie

Birkdale Option

Door Colour: Anthracite Grey
Decorative Glass: Cubic

Door Colour: **Stormy Seas** Decorative Glass: **Louisiana** 

Door Colour: Marsala
Decorative Glass: Diamonte

Door Colour: Very Berry
Decorative Glass: Opulence