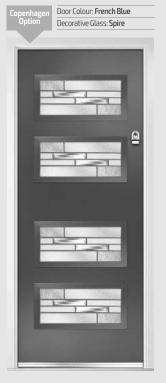

# Oakmont/Copenhagen

**Grained** Contemporary Doors

A stunning new design using colour matched cassettes for all colour options.

0akmon

Copenhagen

Door Colour: Moonshine
Decorative Glass: Stippolyte

openhagen Option Door Colour: Diablo
Decorative Glass: Artemis

Copenhagen Option Door Colour: Nimbus
Decorative Glass: Cotswold

Door Colour: Black
Decorative Glass: Caspian

Door Colour: **Mulberry** Decorative Glass: **Satin** 

Shown in Monza II Option

Door Colour: Silver Grey
Decorative Glass: Vector (Black Only)