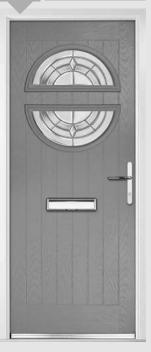

## Carnoustie including Birkdale and Penina options

**Grained** Traditional Doors

Our most popular composite door option which is now available in a choice of three glazing styles.

Carnoustie

Birkdale Option

Penina Option

Door Colour: **Slate**Decorative Glass: **Birchwood** 

Door Colour: **Cotswold** Decorative Glass: **Kew** 

Door Colour: Chartwell Green
Decorative Glass: Milan

Door Colour: **Twilight**Decorative Glass: **Hathaway** 

Door Colour: Anthracite Grey
Decorative Glass: Cubic

Door Colour: **Stormy Seas** Decorative Glass: **Louisiana** 

Door Colour: Marsala
Decorative Glass: Diamonte

Door Colour: Very Berry
Decorative Glass: Opulence

Door Colour: Irish Oak
Decorative Glass: Artisan

Door Colour: Caribbean Blue
Decorative Glass: Trio Diamond

Shown with Birkdale glazing option

Door Colour: Cream White
Decorative Glass: Bloomsbury

Door Colour: Twilight
Decorative Glass: Synergy

Door Colour: Chartwell Green
Decorative Glass: Tranquility Zinc

Door Colour: **Agate Grey**Decorative Glass: **Vector (Black Only)** 

Door Colour: Clay
Decorative Glass: Mercury

Shown with Penina glazing option

Door Colour: **Diablo**Decorative Glass: **Carrington** 

Door Colour: Putty