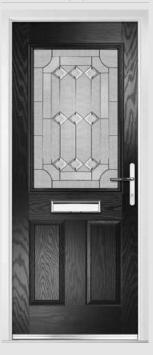

## Carnoustie including Birkdale and Penina options

**Grained** Traditional Doors

Our most popular composite door option which is now available in a choice of three glazing styles.

Carnoustie

Birkdale Option