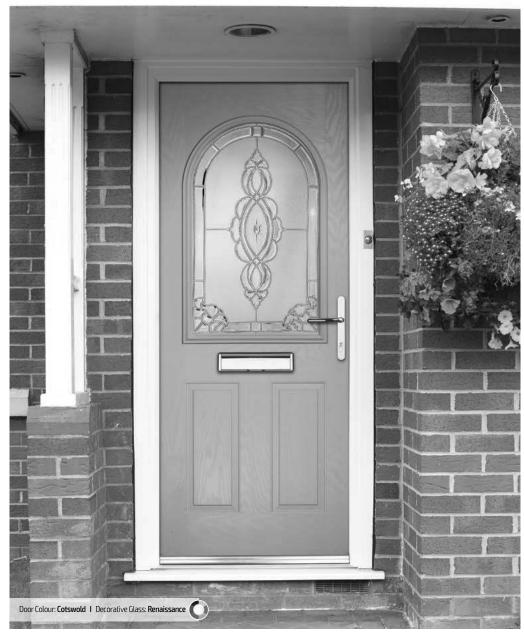

## Carnoustie including Birkdale and Penina options

**Grained** Traditional Doors

Our most popular composite door option which is now available in a choice of three glazing styles.

Carnoustie

Birkdale Option

Penina Option

Door Colour: **Slate**Decorative Glass: **Birchwood** 

Door Colour: **Cotswold** Decorative Glass: **Kew** 

Door Colour: Chartwell Green
Decorative Glass: Milan

Door Colour: **Twilight**Decorative Glass: **Hathaway** 