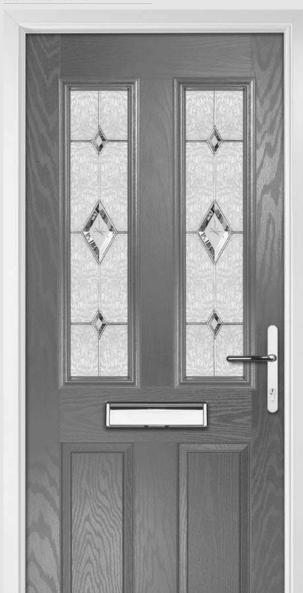

## Carnoustie including Birkdale and Penina options

**Grained** Traditional Doors

Our most popular composite door option which is now available in a choice of three glazing styles.

Carnoustie

Birkdale Option

Penina Option

Door Colour: **Slate**Decorative Glass: **Birchwood** 

Door Colour: **Cotswold** Decorative Glass: **Kew** 

Door Colour: Chartwell Green
Decorative Glass: Milan

Door Colour: **Twilight**Decorative Glass: **Hathaway** 

Door Colour: Anthracite Grey
Decorative Glass: Cubic

Door Colour: **Stormy Seas** Decorative Glass: **Louisiana** 

Door Colour: Marsala
Decorative Glass: Diamonte

Door Colour: Very Berry
Decorative Glass: Opulence