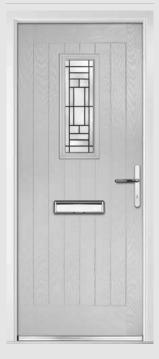

## Carnoustie including Birkdale and Penina options

**Grained** Traditional Doors

Our most popular composite door option which is now available in a choice of three glazing styles.

Carnoustie

Birkdale Option

Penina Option

Door Colour: **Slate**Decorative Glass: **Birchwood** 

Door Colour: **Cotswold** Decorative Glass: **Kew** 

Door Colour: Chartwell Green
Decorative Glass: Milan

Door Colour: **Twilight**Decorative Glass: **Hathaway** 

Door Colour: Anthracite Grey
Decorative Glass: Cubic

Door Colour: **Stormy Seas** Decorative Glass: **Louisiana** 

Door Colour: Marsala
Decorative Glass: Diamonte

Door Colour: Very Berry
Decorative Glass: Opulence