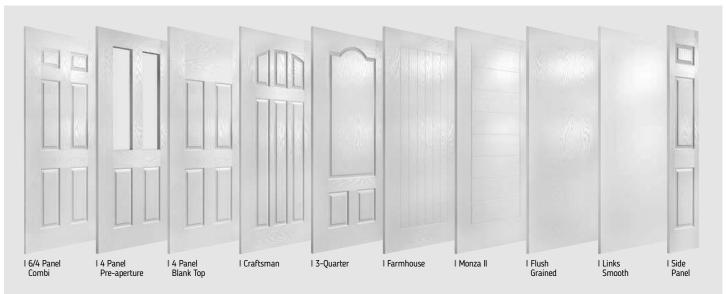

## Traditional Doors

The range of traditional doors are designed to replicate the most popular timber doors and come with highly defined mouldings and realistic wood-grain embossing on the surface. Whether used in a Victorian home, a modern townhouse or a farmhouse cottage, these doors always add to the appearance of the entrance.

## Contemporary Doors

A selection of modern styles are available using our non-moulded, woodgrain door blank or smooth/etched LINKS blank which perfectly replicates aluminium. With a wide selection of glass options, our contemporary doors are glazed using the TriSYS® cassette system as standard. For a more modern European look, choose our Urban or Inox doors using either the Urban aluminium cassette or the stunning Inox™ stainless steel frames. Many doors have multiple options to have cassettes placed in different positions, either left, right or centred, and are highlighted throughout the brochure.