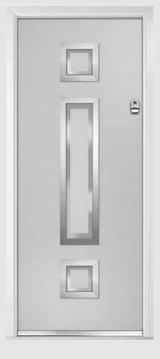

## Contemporary Doors

A selection of modern styles are available using our non-moulded, woodgrain door blank or smooth/etched LINKS blank which perfectly replicates aluminium. With a wide selection of glass options, our contemporary doors are glazed using the TriSYS® cassette system as standard. For a more modern European look, choose our Urban or Inox doors using either the Urban aluminium cassette or the stunning Inox™ stainless steel frames. Many doors have multiple options to have cassettes placed in different positions, either left, right or centred, and are highlighted throughout the brochure.

### **Grained Contemporary Doors**

Monza II Solid

Monza II Augusta Long Page 40

Monza II Augusta Page 42

Monza II Square Page 44

**Seminole** Page 46

Oakmont Page 48

Copenhagen Page 48