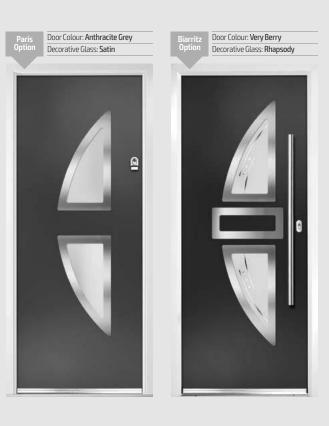

## Inox Paris/Biarritz

**Links** Contemporary Doors

The Inox Paris door delivers flair and grace, and with the Biarritz option, you can make a real statement.