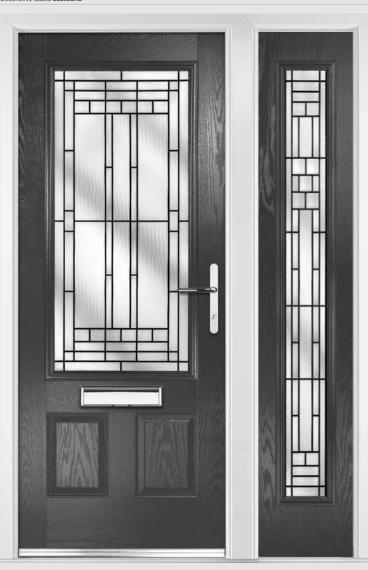

# Troon including Muirfield option

**Grained** Traditional Doors

The traditional six-panel door can be enhanced with either two or four small glazing details.

Troon

Muirfield Option

Solid Option

Door Colour: **Shadow**Decorative Glass: **Prestige** 

Door Colour: **Cotswold**Decorative Glass: **Hathaway** 

Door Colour: **Bolero**Decorative Glass: **Bloomsbury** 

Door Colour: **Anthracite Grey**Decorative Glass: **Vogue** 

**DOORCO** 

Trending Colours

Door Colour: **Stormy Seas**Decorative Glass: **Opulence** 