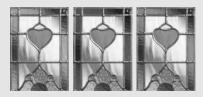

## Carnoustie including Birkdale and Penina options

**Grained** Traditional Doors

Our most popular composite door option which is now available in a choice of three glazing styles.

Carnoustie

Birkdale Option

Penina Option

Door Colour: **Slate**Decorative Glass: **Birchwood** 

Door Colour: **Cotswold** Decorative Glass: **Kew** 

Door Colour: Chartwell Green
Decorative Glass: Milan

Door Colour: **Twilight**Decorative Glass: **Hathaway** 