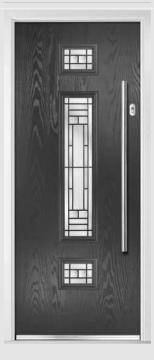

### Medinah

**Grained** Single/Double Doors

The elegant Medinah door style allows any view to be showcased using the full lite cassette system